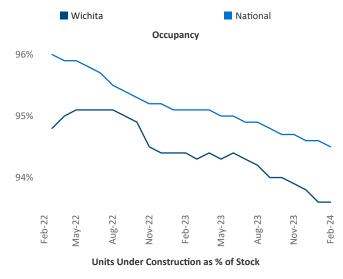

## Wichita

February 2024

**Wichita** is the **93rd** largest multifamily market with **34,376** completed units and **6,017** units in development, **2,534** of which have already broken ground.

New lease asking **rents** are at \$854, up 3.3% ▲ from the previous year placing Wichita at 31st overall in year-over-year rent growth.