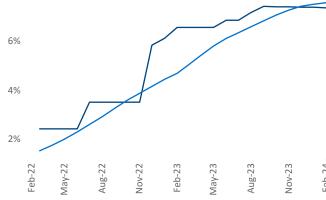

Multifamily housing **demand** has been positive with **310** ▲ net units absorbed over the past twelve months. This is up **477** ▲ units from the previous year's loss of **-167** ▼ absorbed units.

Employment in Wichita has grown by 1.3% ▲ over the past 12 months, while hourly wages have risen by 5.5% ▲ YoY to \$29.14 according to the *Bureau of Labor Statistics*.