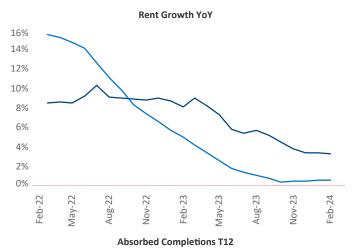

## Wichita

February 2024

**Wichita** is the **93rd** largest multifamily market with **34,376** completed units and **6,017** units in development, **2,534** of which have already broken ground.

New lease asking **rents** are at \$854, up 3.3% ▲ from the previous year placing Wichita at 31st overall in year-over-year rent growth.

Multifamily housing **demand** has been positive with **310** ▲ net units absorbed over the past twelve months. This is up **477** ▲ units from the previous year's loss of **-167** ▼ absorbed units.

Employment in Wichita has grown by 1.3% ▲ over the past 12 months, while hourly wages have risen by 5.5% ▲ YoY to \$29.14 according to the *Bureau of Labor Statistics*.