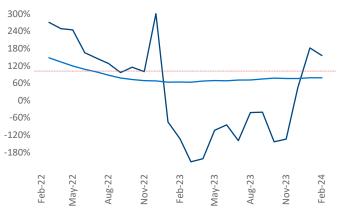

Multifamily housing **demand** has been positive with **310** ▲ net units absorbed over the past twelve months. This is up **477** ▲ units from the previous year's loss of **-167** ▼ absorbed units.

Employment in Wichita has grown by 1.3% ▲ over the past 12 months, while hourly wages have risen by 5.5% ▲ YoY to \$29.14 according to the *Bureau of Labor Statistics*.