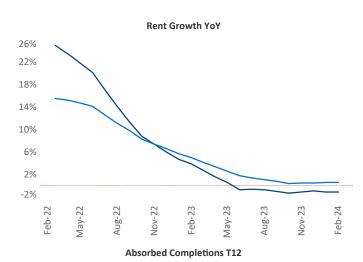

New lease asking **rents** are at \$1,790, down -1.1% ▼ from the previous year placing Tampa - St Petersburg at 103rd overall in year-over-year rent growth.

Multifamily housing **demand** has been positive with **6,961** ▲ net units absorbed over the past twelve months. This is up **3,231** ▲ units from the previous year's gain of **3,730** ▲ absorbed units.