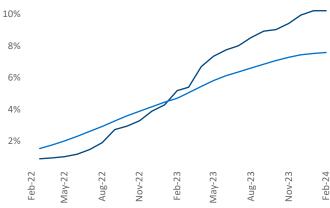

New lease asking **rents** are at \$1,790, down -1.1% ▼ from the previous year placing Tampa - St Petersburg at 103rd overall in year-over-year rent growth.

Multifamily housing **demand** has been positive with **6,961** ▲ net units absorbed over the past twelve months. This is up **3,231** ▲ units from the previous year's gain of **3,730** ▲ absorbed units.