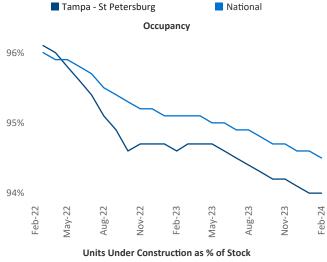

-l.Cimpean@yardi.com

## Tampa - St Petersburg February 2024

**Tampa - St Petersburg** is the **20th** largest multifamily market with **245,888** completed units and **108,001** units in development, **25,116** of which have already broken ground.

New lease asking **rents** are at \$1,790, down -1.1% ▼ from the previous year placing Tampa - St Petersburg at 103rd overall in year-over-year rent growth.

Multifamily housing **demand** has been positive with **6,961** ▲ net units absorbed over the past twelve months. This is up **3,231** ▲ units from the previous year's gain of **3,730** ▲ absorbed units.

Employment in Tampa - St Petersburg has grown by 1.9% ▲ over the past 12 months, while hourly wages have risen by 3.8% ▲ YoY to \$32.26 according to the *Bureau of Labor Statistics*.