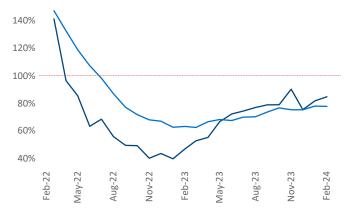

New lease asking **rents** are at \$1,790, down -1.1% ▼ from the previous year placing Tampa - St Petersburg at 103rd overall in year-over-year rent growth.

Multifamily housing **demand** has been positive with **6,961** ▲ net units absorbed over the past twelve months. This is up **3,231** ▲ units from the previous year's gain of **3,730** ▲ absorbed units.