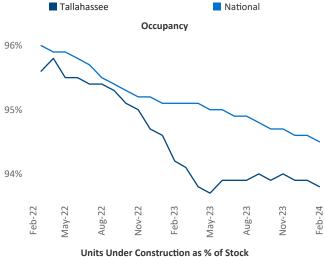

Multifamily housing demand has been positive with 75 ▲ net units absorbed over the past twelve months. This is up **55** ▲ units from the previous year's gain of **20** ▲ absorbed units.

**Employment** in Tallahassee has grown by 2.4% ▲ over the past 12 months, while hourly wages have risen by 4.0% A YoY to \$28.92 according to the Bureau of Labor Statistics.