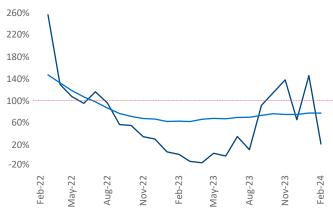

Multifamily housing demand has been positive with 75 ▲ net units absorbed over the past twelve months. This is up **55** ▲ units from the previous year's gain of **20** ▲ absorbed units.

**Employment** in Tallahassee has grown by 2.4% ▲ over the past 12 months, while hourly wages have risen by 4.0% A YoY to \$28.92 according to the Bureau of Labor Statistics.