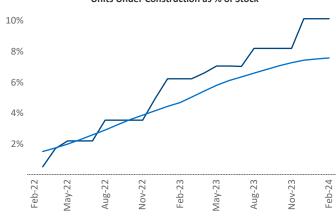

## Tallahassee February 2024

Tallahassee is the 111th largest multifamily market with 21,663 completed units and 7,843 units in development, 2,193 of which have already broken ground.

New lease asking **rents** are at \$1,324, up 0.8% ▲ from the previous year placing Tallahassee at 80th overall in year-over-year rent growth.

Multifamily housing demand has been positive with 75 ▲ net units absorbed over the past twelve months. This is up **55** ▲ units from the previous year's gain of **20** ▲ absorbed units.

**Employment** in Tallahassee has grown by 2.4% ▲ over the past 12 months, while hourly wages have risen by 4.0% A YoY to \$28.92 according to the Bureau of Labor Statistics.