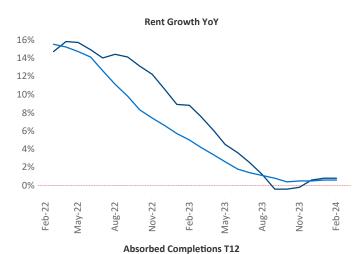

## Tallahassee February 2024

Tallahassee is the 111th largest multifamily market with 21,663 completed units and 7,843 units in development, 2,193 of which have already broken ground.

New lease asking **rents** are at \$1,324, up 0.8% ▲ from the previous year placing Tallahassee at 80th overall in year-over-year rent growth.

Multifamily housing demand has been positive with 75 ▲ net units absorbed over the past twelve months. This is up **55** ▲ units from the previous year's gain of **20** ▲ absorbed units.

**Employment** in Tallahassee has grown by 2.4% ▲ over the past 12 months, while hourly wages have risen by 4.0% A YoY to \$28.92 according to the Bureau of Labor Statistics.