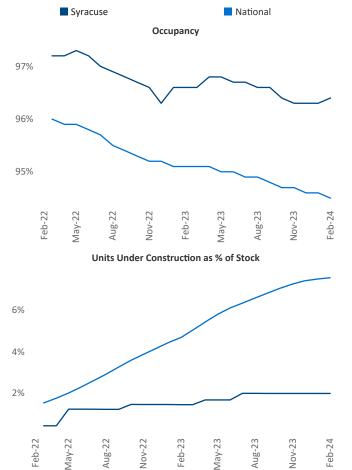

Winfield

Razvan Cimpean SEO Engineer <u>Razvan-I.Cimpean@yardi.com</u> Syracuse

February 2024

**Syracuse** is the **98th** largest multifamily market with **31,485** completed units and **7,853** units in development, **624** of which have already broken ground.

New lease asking **rents** are at **\$1,279**, up **6.1%** ▲ from the previous year placing Syracuse at **5th** overall in year-over-year rent growth.

Multifamily housing **demand** has been positive with  $103 \blacktriangle$  net units absorbed over the past twelve months. This is up  $90 \blacktriangle$  units from the previous year's gain of  $13 \blacktriangle$  absorbed units.