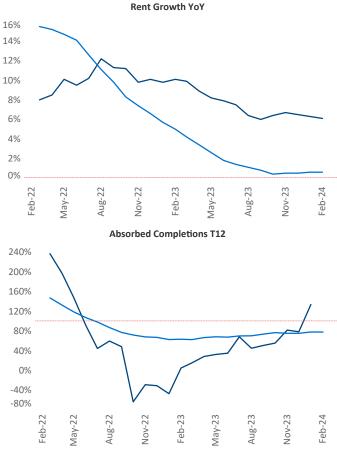

New lease asking **rents** are at **\$1,279**, up **6.1%** ▲ from the previous year placing Syracuse at **5th** overall in year-over-year rent growth.

Multifamily housing **demand** has been positive with  $103 \blacktriangle$  net units absorbed over the past twelve months. This is up  $90 \blacktriangle$  units from the previous year's gain of  $13 \blacktriangle$  absorbed units.