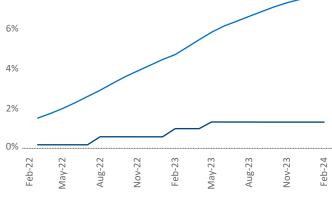

## South Bend February 2024

**South Bend** is the **97th** largest multifamily market with **31,813** completed units and **2,836** units in development, **421** of which have already broken ground.

New lease asking **rents** are at \$1,093, up 1.5% ▲ from the previous year placing South Bend at 67th overall in year-over-year rent growth.