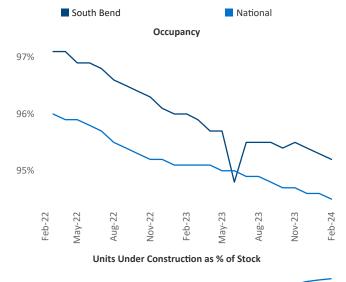

## South Bend February 2024

**South Bend** is the **97th** largest multifamily market with **31,813** completed units and **2,836** units in development, **421** of which have already broken ground.

New lease asking **rents** are at \$1,093, up 1.5% ▲ from the previous year placing South Bend at 67th overall in year-over-year rent growth.

Multifamily housing **demand** has been positive with **97** ▲ net units absorbed over the past twelve months. This is up **343** ▲ units from the previous year's loss of **-246** ▼ absorbed units.

**Employment** in South Bend has shrunk by -1.2% ▼ over the past 12 months, while hourly wages have fallen by -0.7% ▼ YoY to \$29.23 according to the *Bureau of Labor Statistics*.