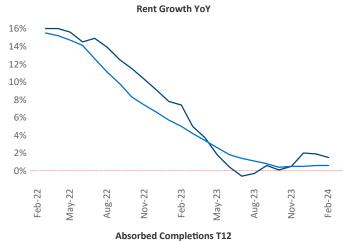

## South Bend February 2024

**South Bend** is the **97th** largest multifamily market with **31,813** completed units and **2,836** units in development, **421** of which have already broken ground.

New lease asking **rents** are at \$1,093, up 1.5% ▲ from the previous year placing South Bend at 67th overall in year-over-year rent growth.

Multifamily housing **demand** has been positive with **97** ▲ net units absorbed over the past twelve months. This is up **343** ▲ units from the previous year's loss of **-246** ▼ absorbed units.

**Employment** in South Bend has shrunk by -1.2% ▼ over the past 12 months, while hourly wages have fallen by -0.7% ▼ YoY to \$29.23 according to the *Bureau of Labor Statistics*.