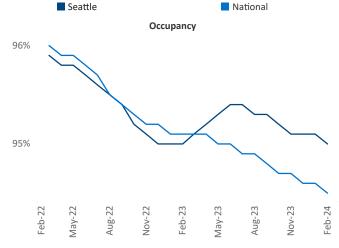

February 2024

**Seattle** is the **12th** largest multifamily market with **305,777** completed units and **124,198** units in development, **26,861** of which have already broken ground.

New lease asking **rents** are at **\$2,162**, up **0.1%** ▲ from the previous year placing Seattle at **89th** overall in year-over-year rent growth.

Multifamily housing **demand** has been positive with **10,434** ▲ net units absorbed over the past twelve months. This is up **2,641** ▲ units from the previous year's gain of **7,793** ▲ absorbed units.