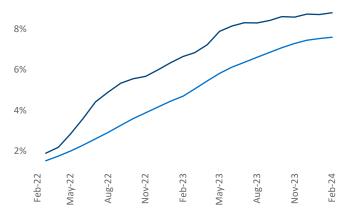

February 2024

**Seattle** is the **12th** largest multifamily market with **305,777** completed units and **124,198** units in development, **26,861** of which have already broken ground.

New lease asking **rents** are at **\$2,162**, up **0.1%** ▲ from the previous year placing Seattle at **89th** overall in year-over-year rent growth.

Multifamily housing **demand** has been positive with **10,434** ▲ net units absorbed over the past twelve months. This is up **2,641** ▲ units from the previous year's gain of **7,793** ▲ absorbed units.