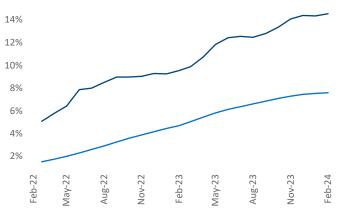

Lake City is the 42nd largest multifamily market with122,344 completed units and 63,651 units in development,17,751 of which have already broken ground.

New lease asking **rents** are at **\$1,549**, down **-1.8%** ▼ from the previous year placing Salt Lake City at **107th** overall in year-over-year rent growth.

Multifamily housing **demand** has been positive with **6,506**  $\blacktriangle$  net units absorbed over the past twelve months. This is up **4,085**  $\blacktriangle$  units from the previous year's gain of **2,421**  $\blacktriangle$  absorbed units.

**Employment** in Salt Lake City has grown by **2.0%** ▲ over the past 12 months, while hourly wages have risen by **1.8%** ▲ YoY to **\$33.90** according to the *Bureau of Labor Statistics*.



Loga

Ogden

Salt Lake City