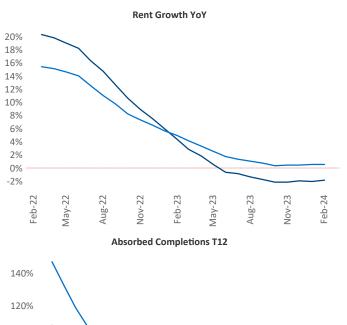

Salt Lake City February 2024

Salt Lake City is the 42nd largest multifamily market with122,344 completed units and 63,651 units in development,17,751 of which have already broken ground.

New lease asking **rents** are at **\$1,549**, down **-1.8%** ▼ from the previous year placing Salt Lake City at **107th** overall in year-over-year rent growth.

Multifamily housing **demand** has been positive with **6,506**  $\blacktriangle$  net units absorbed over the past twelve months. This is up **4,085**  $\blacktriangle$  units from the previous year's gain of **2,421**  $\blacktriangle$  absorbed units.