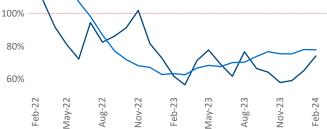

Multifamily housing **demand** has been positive with **6,506**  $\blacktriangle$  net units absorbed over the past twelve months. This is up **4,085**  $\blacktriangle$  units from the previous year's gain of **2,421**  $\blacktriangle$  absorbed units.