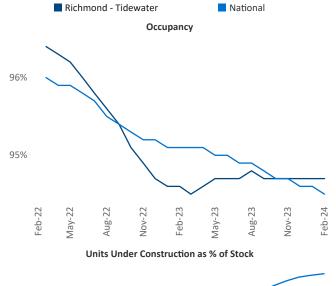

Razvan Cimpean SEO Engineer <u>Razvan-I.Cimpean@yardi.com</u> Richmond - Tidewater February 2024

**Richmond - Tidewater** is the **19th** largest multifamily market with **249,191** completed units and **60,906** units in development, **14,043** of which have already broken ground.

New lease asking **rents** are at **\$1,501**, up **2.4%** from the previous year placing Richmond - Tidewater at **50th** overall in year-over-year rent growth.

Multifamily housing **demand** has been positive with 6,241 ▲ net units absorbed over the past twelve months. This is up 5,869 ▲ units from the previous year's gain of 372 ▲ absorbed units.