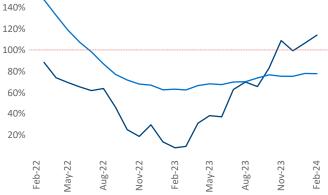

New lease asking **rents** are at **\$1,501**, up **2.4%** from the previous year placing Richmond - Tidewater at **50th** overall in year-over-year rent growth.

Multifamily housing **demand** has been positive with 6,241 ▲ net units absorbed over the past twelve months. This is up 5,869 ▲ units from the previous year's gain of 372 ▲ absorbed units.