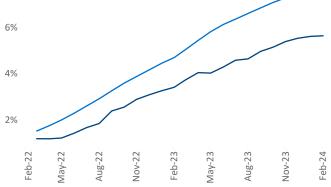

Razvan Cimpean SEO Engineer <u>Razvan-I.Cimpean@yardi.com</u> Richmond - Tidewater February 2024

**Richmond - Tidewater** is the **19th** largest multifamily market with **249,191** completed units and **60,906** units in development, **14,043** of which have already broken ground.