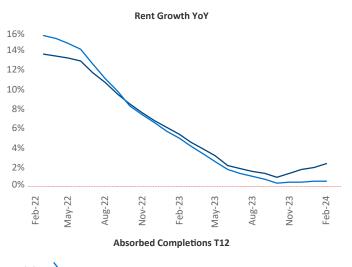

New lease asking **rents** are at **\$1,501**, up **2.4%** from the previous year placing Richmond - Tidewater at **50th** overall in year-over-year rent growth.

Multifamily housing **demand** has been positive with 6,241 ▲ net units absorbed over the past twelve months. This is up 5,869 ▲ units from the previous year's gain of 372 ▲ absorbed units.