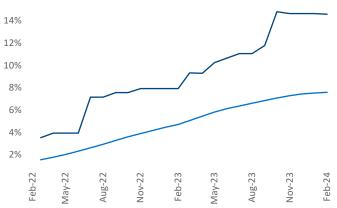

Portland ME is the 116th largest multifamily market with 15,418 completed units and 9,938 units in development, 2,250 of which have already broken ground.

New lease asking **rents** are at **\$1,839**, up **4.3%** ▲ from the previous year placing Portland ME at **17th** overall in year-over-year rent growth.