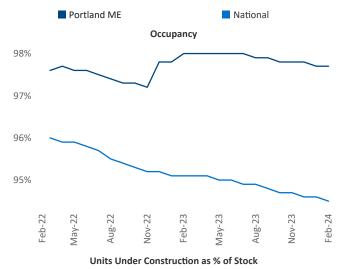

Portland ME is the 116th largest multifamily market with 15,418 completed units and 9,938 units in development, 2,250 of which have already broken ground.

New lease asking **rents** are at **\$1,839**, up **4.3%** ▲ from the previous year placing Portland ME at **17th** overall in year-over-year rent growth.