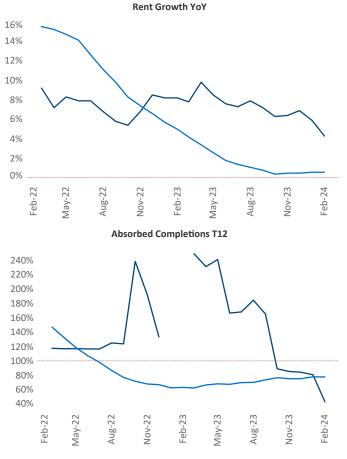

Portland ME is the 116th largest multifamily market with 15,418 completed units and 9,938 units in development, 2,250 of which have already broken ground.

New lease asking **rents** are at **\$1,839**, up **4.3%** ▲ from the previous year placing Portland ME at **17th** overall in year-over-year rent growth.

Multifamily housing **demand** has been positive with **247** ▲ net units absorbed over the past twelve months. This is down -**305** ▼ units from the previous year's gain of **552** ▲ absorbed units.