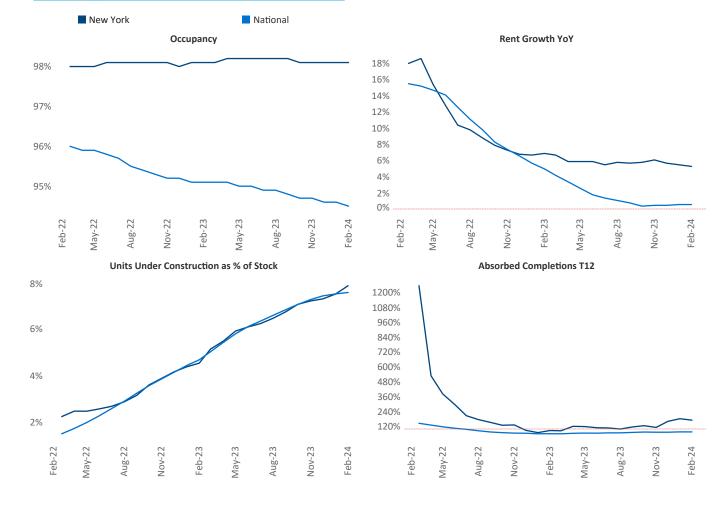

February 2024

**New York** is the **3rd** largest multifamily market with **599,877** completed units and **135,619** units in development, **47,213** of which have already broken ground.

New lease asking **rents** are at **\$4,452**, up **5.3%** ▲ from the previous year placing New York at **9th** overall in year-over-year rent growth.

Multifamily housing **demand** has been positive with **7,463**  $\blacktriangle$  net units absorbed over the past twelve months. This is up **560**  $\blacktriangle$  units from the previous year's gain of **6,903**  $\blacktriangle$  absorbed units.