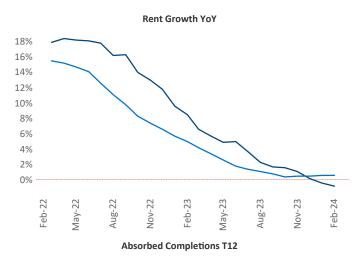

## Montana February 2024

**Montana** is the **114th** largest multifamily market with **18,339** completed units and **14,321** units in development, **5,069** of which have already broken ground.

New lease asking **rents** are at **\$1,408**, down **-0.8% ▼** from the previous year placing Montana at **96th** overall in year-over-year rent growth.

Multifamily housing **demand** has been positive with **1,442** ▲ net units absorbed over the past twelve months. This is up **1,341** ▲ units from the previous year's gain of **101** ▲ absorbed units.