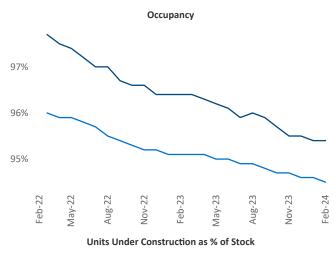

## Montana February 2024

**Montana** is the **114th** largest multifamily market with **18,339** completed units and **14,321** units in development, **5,069** of which have already broken ground.

New lease asking **rents** are at **\$1,408**, down **-0.8% ▼** from the previous year placing Montana at **96th** overall in year-over-year rent growth.