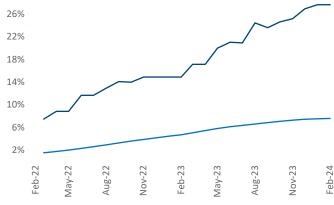

Multifamily housing **demand** has been positive with **1,442** ▲ net units absorbed over the past twelve months. This is up **1,341** ▲ units from the previous year's gain of **101** ▲ absorbed units.