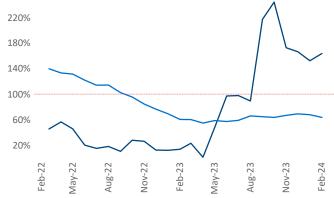

Multifamily housing **demand** has been positive with **1,442** ▲ net units absorbed over the past twelve months. This is up **1,341** ▲ units from the previous year's gain of **101** ▲ absorbed units.