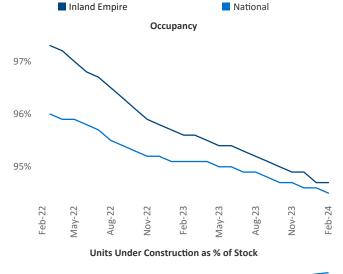

New lease asking **rents** are at **\$2,110**, up **0.1%** ★ from the previous year placing Inland Empire at **89th** overall in year-over-year rent growth.

Multifamily housing **demand** has been positive with **253** ▲ net units absorbed over the past twelve months. This is up **1,657** ▲ units from the previous year's loss of **-1,404** ▼ absorbed units.