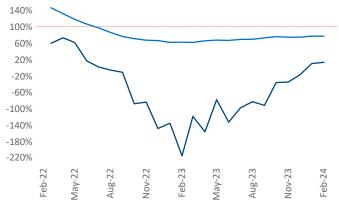

New lease asking **rents** are at **\$2,110**, up **0.1%** ★ from the previous year placing Inland Empire at **89th** overall in year-over-year rent growth.

Multifamily housing **demand** has been positive with **253** ▲ net units absorbed over the past twelve months. This is up **1,657** ▲ units from the previous year's loss of **-1,404** ▼ absorbed units.