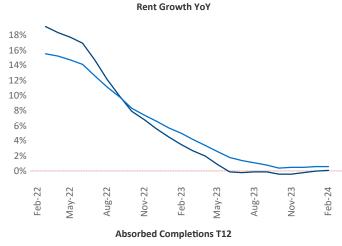

New lease asking **rents** are at **\$2,110**, up **0.1%** ★ from the previous year placing Inland Empire at **89th** overall in year-over-year rent growth.

Multifamily housing **demand** has been positive with **253** ▲ net units absorbed over the past twelve months. This is up **1,657** ▲ units from the previous year's loss of **-1,404** ▼ absorbed units.