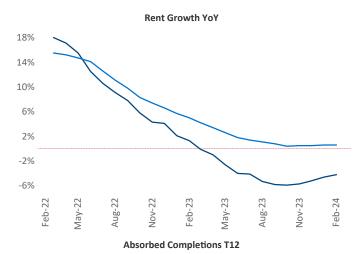

## Boise

February 2024

**Boise** is the **105th** largest multifamily market with **27,045** completed units and **30,352** units in development, **5,940** of which have already broken ground.

New lease asking **rents** are at **\$1,523**, down **-4.2% ▼** from the previous year placing Boise at **118th** overall in year-over-year rent growth.

Multifamily housing **demand** has been positive with **1,928** ▲ net units absorbed over the past twelve months. This is up **1,483** ▲ units from the previous year's gain of **445** ▲ absorbed units.