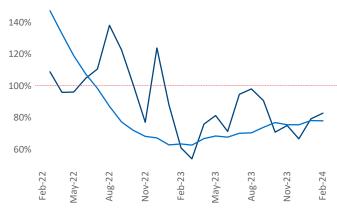

Multifamily housing **demand** has been positive with **1,928** ▲ net units absorbed over the past twelve months. This is up **1,483** ▲ units from the previous year's gain of **445** ▲ absorbed units.