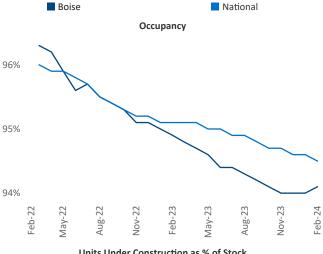

## Boise

February 2024

**Boise** is the **105th** largest multifamily market with **27,045** completed units and **30,352** units in development, **5,940** of which have already broken ground.

New lease asking **rents** are at **\$1,523**, down **-4.2% ▼** from the previous year placing Boise at **118th** overall in year-over-year rent growth.