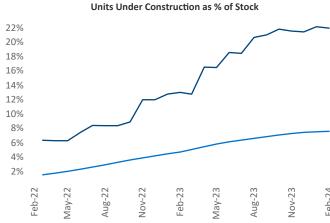

## Boise

February 2024

**Boise** is the **105th** largest multifamily market with **27,045** completed units and **30,352** units in development, **5,940** of which have already broken ground.

New lease asking **rents** are at **\$1,523**, down **-4.2% ▼** from the previous year placing Boise at **118th** overall in year-over-year rent growth.

Multifamily housing **demand** has been positive with **1,928** ▲ net units absorbed over the past twelve months. This is up **1,483** ▲ units from the previous year's gain of **445** ▲ absorbed units.