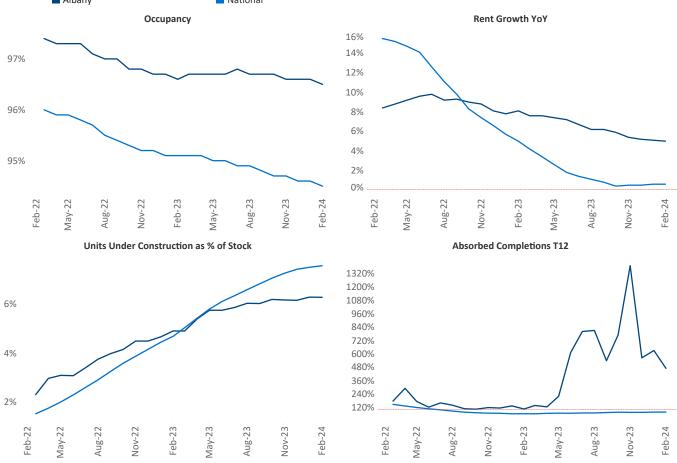

completed units and 21,079 units in development, 3,641 of which have already broken ground.

New lease asking **rents** are at **\$1,542**, up **5.0%** from the previous year placing Albany at 12th overall in year-over-year rent growth.

Multifamily housing demand has been positive with **1,281** A net units absorbed over the past twelve months. This is up **380** ▲ units from the previous year's gain of 901 **absorbed units.** 

**Employment** in Albany has grown by **0.9%** A over the past 12 months, while hourly wages have risen by 2.6% A YoY to \$35.24 according to the Bureau of Labor Statistics.