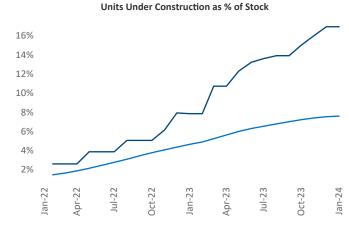

## Wilmington January 2024

Wilmington is the 107th largest multifamily market with 24,240 completed units and 19,616 units in development, 4,104 of which have already broken ground.

New lease asking **rents** are at \$1,539, down -3.3% ▼ from the previous year placing Wilmington at 115th overall in year-over-year rent growth.