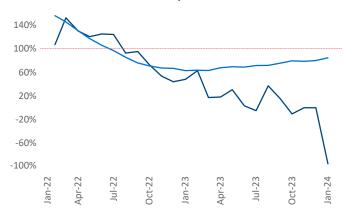

Multifamily housing **demand** has been negative with -855 ▼ net units absorbed over the past twelve months. This is down -1,489 ▼ units from the previous year's gain of 634 ▲ absorbed units.

**Employment** in Wilmington has grown by 1.7% ▲ over the past 12 months, while hourly wages have risen by 10.5% ▲ YoY to \$33.06 according to the *Bureau of Labor Statistics*.