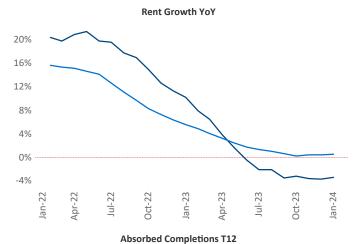

## Wilmington January 2024

Wilmington is the 107th largest multifamily market with 24,240 completed units and 19,616 units in development, 4,104 of which have already broken ground.

New lease asking **rents** are at \$1,539, down -3.3% ▼ from the previous year placing Wilmington at 115th overall in year-over-year rent growth.

Multifamily housing **demand** has been negative with -855 ▼ net units absorbed over the past twelve months. This is down -1,489 ▼ units from the previous year's gain of 634 ▲ absorbed units.

**Employment** in Wilmington has grown by 1.7% ▲ over the past 12 months, while hourly wages have risen by 10.5% ▲ YoY to \$33.06 according to the *Bureau of Labor Statistics*.