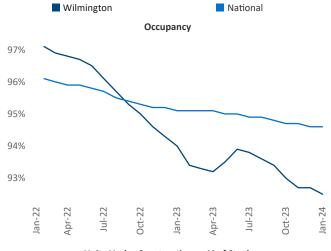

Multifamily housing **demand** has been negative with -855 ▼ net units absorbed over the past twelve months. This is down -1,489 ▼ units from the previous year's gain of 634 ▲ absorbed units.

**Employment** in Wilmington has grown by 1.7% ▲ over the past 12 months, while hourly wages have risen by 10.5% ▲ YoY to \$33.06 according to the *Bureau of Labor Statistics*.