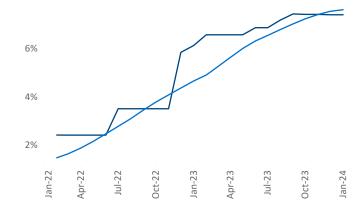

## Wichita January 2024

Wichita is the 93rd largest multifamily market with 34,248 completed units and 6,017 units in development, 2,534 of which have already broken ground.

New lease asking **rents** are at \$854, up 3.5% ▲ from the previous year placing Wichita at 30th overall in year-over-year rent growth.

Multifamily housing **demand** has been positive with **114** ▲ net units absorbed over the past twelve months. This is up **207** ▲ units from the previous year's loss of **-93** ▼ absorbed units.

**Employment** in Wichita has grown by **1.4%** ▲ over the past 12 months, while hourly wages have risen by **5.1%** ▲ YoY to **\$29.11** according to the *Bureau of Labor Statistics*.