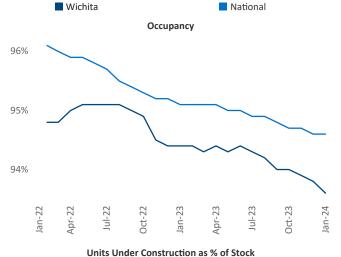

## Wichita January 2024

Wichita is the 93rd largest multifamily market with 34,248 completed units and 6,017 units in development, 2,534 of which have already broken ground.

New lease asking **rents** are at \$854, up 3.5% ▲ from the previous year placing Wichita at 30th overall in year-over-year rent growth.

Multifamily housing **demand** has been positive with **114** ▲ net units absorbed over the past twelve months. This is up **207** ▲ units from the previous year's loss of **-93** ▼ absorbed units.

**Employment** in Wichita has grown by **1.4%** ▲ over the past 12 months, while hourly wages have risen by **5.1%** ▲ YoY to **\$29.11** according to the *Bureau of Labor Statistics*.