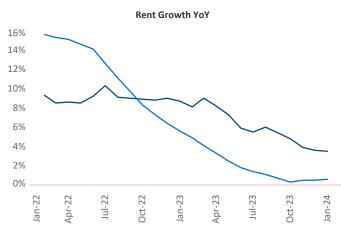

## Wichita January 2024

Wichita is the 93rd largest multifamily market with 34,248 completed units and 6,017 units in development, 2,534 of which have already broken ground.

New lease asking **rents** are at \$854, up 3.5% ▲ from the previous year placing Wichita at 30th overall in year-over-year rent growth.