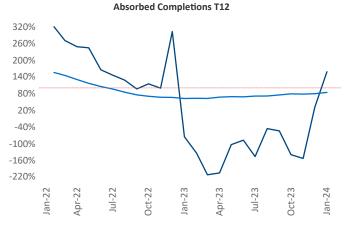

Multifamily housing **demand** has been positive with **114** ▲ net units absorbed over the past twelve months. This is up **207** ▲ units from the previous year's loss of **-93** ▼ absorbed units.

**Employment** in Wichita has grown by **1.4%** ▲ over the past 12 months, while hourly wages have risen by **5.1%** ▲ YoY to **\$29.11** according to the *Bureau of Labor Statistics*.