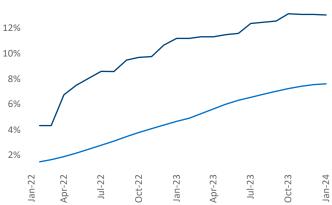

White Plains is the 55th largest multifamily market with 80,463 completed units and 50,084 units in development, 10,474 of which have already broken ground.

New lease asking **rents** are at **\$2,298**, up **3.4%** ★ from the previous year placing White Plains at **34th** overall in year-over-year rent growth.