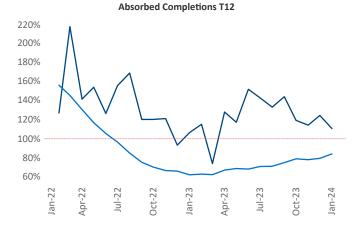

Multifamily housing **demand** has been positive with **2,062** ▲ net units absorbed over the past twelve months. This is down **-24** ▼ units from the previous year's gain of **2,086** ▲ absorbed units.