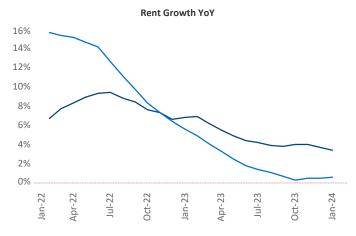

White Plains is the 55th largest multifamily market with 80,463 completed units and 50,084 units in development, 10,474 of which have already broken ground.

New lease asking **rents** are at **\$2,298**, up **3.4%** ★ from the previous year placing White Plains at **34th** overall in year-over-year rent growth.