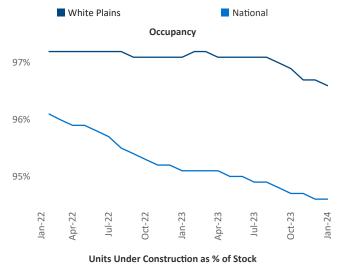

Newburgh Patterson Southl
Carmel Danbury
Kiryas Joel Peekskill
Wantage Mount Kisco Bridg

Paterson Yon

White Plains is the 55th largest multifamily market with 80,463 completed units and 50,084 units in development, 10,474 of which have already broken ground.

New lease asking **rents** are at **\$2,298**, up **3.4%** ★ from the previous year placing White Plains at **34th** overall in year-over-year rent growth.

Multifamily housing **demand** has been positive with **2,062** ▲ net units absorbed over the past twelve months. This is down **-24** ▼ units from the previous year's gain of **2,086** ▲ absorbed units.

Employment in White Plains has grown by 1.7% ▲ over the past 12 months, while hourly wages have risen by 0.8% ▲ YoY to \$39.35 according to the *Bureau of Labor Statistics*.