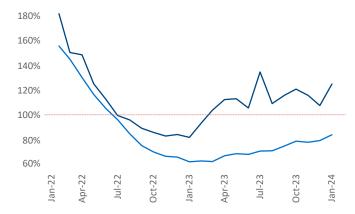

Multifamily housing **demand** has been positive with **13,054** ▲ net units absorbed over the past twelve months. This is up **1,869** ▲ units from the previous year's gain of **11,185** ▲ absorbed units.