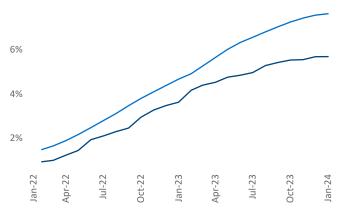

Multifamily housing **demand** has been positive with **13,054** ▲ net units absorbed over the past twelve months. This is up **1,869** ▲ units from the previous year's gain of **11,185** ▲ absorbed units.