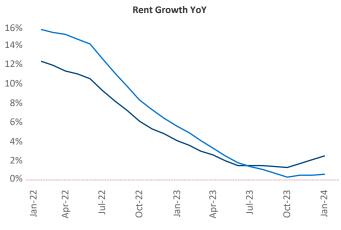

## Washington DC January 2024

Washington DC is the 4th largest multifamily market with 589,765 completed units and 249,618 units in development, 33,463 of which have already broken ground.

New lease asking **rents** are at \$2,127, up 2.5% ▲ from the previous year placing Washington DC at 45th overall in year-over-year rent growth.