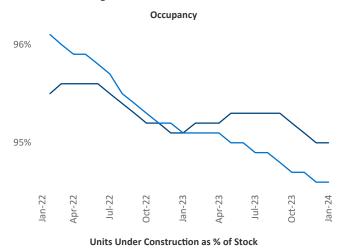

Multifamily housing **demand** has been positive with **13,054** ▲ net units absorbed over the past twelve months. This is up **1,869** ▲ units from the previous year's gain of **11,185** ▲ absorbed units.