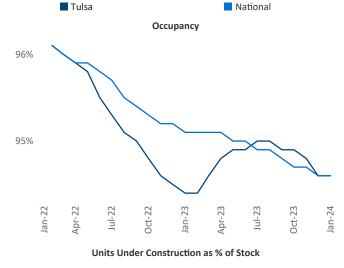

Multifamily housing **demand** has been positive with **280** ▲ net units absorbed over the past twelve months. This is up **518** ▲ units from the previous year's loss of **-238** ▼ absorbed units.

**Employment** in Tulsa has grown by **1.5%** ▲ over the past 12 months, while hourly wages have risen by **4.2%** ▲ YoY to **\$32.37** according to the *Bureau of Labor Statistics*.