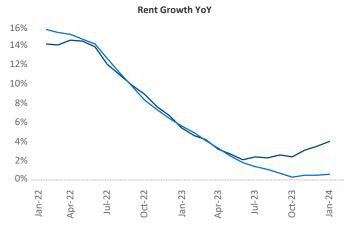

## Tulsa

January 2024

**Tulsa** is the **61st** largest multifamily market with **66,357** completed units and **7,563** units in development, **3,560** of which have already broken ground.

New lease asking **rents** are at **\$987**, up **4.0%** ▲ from the previous year placing Tulsa at **18th** overall in year-over-year rent growth.