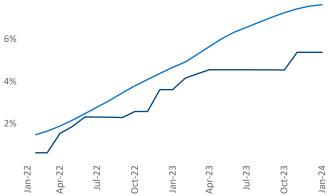

## Tulsa

January 2024

**Tulsa** is the **61st** largest multifamily market with **66,357** completed units and **7,563** units in development, **3,560** of which have already broken ground.

New lease asking **rents** are at **\$987**, up **4.0%** ▲ from the previous year placing Tulsa at **18th** overall in year-over-year rent growth.