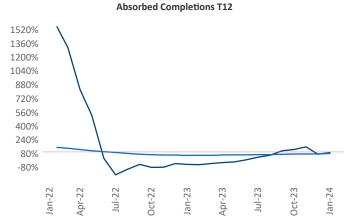

Multifamily housing **demand** has been positive with **280** ▲ net units absorbed over the past twelve months. This is up **518** ▲ units from the previous year's loss of **-238** ▼ absorbed units.

**Employment** in Tulsa has grown by **1.5%** ▲ over the past 12 months, while hourly wages have risen by **4.2%** ▲ YoY to **\$32.37** according to the *Bureau of Labor Statistics*.