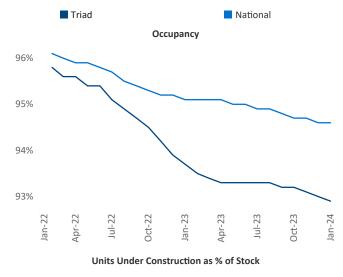

New lease asking **rents** are at \$1,231, up 1.6% ▲ from the previous year placing Triad at 65th overall in year-over-year rent growth.

Multifamily housing **demand** has been positive with **3,320** ▲ net units absorbed over the past twelve months. This is up **4,010** ▲ units from the previous year's loss of **-690** ▼ absorbed units.