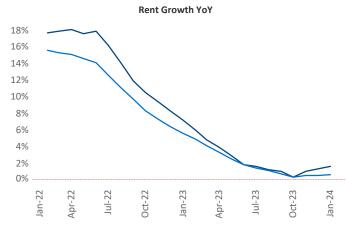

New lease asking **rents** are at \$1,231, up 1.6% ▲ from the previous year placing Triad at 65th overall in year-over-year rent growth.

Multifamily housing **demand** has been positive with **3,320** ▲ net units absorbed over the past twelve months. This is up **4,010** ▲ units from the previous year's loss of **-690** ▼ absorbed units.