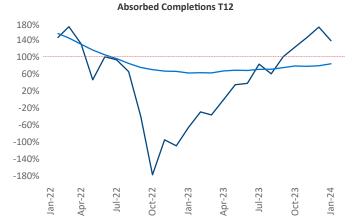

New lease asking **rents** are at \$1,231, up 1.6% ▲ from the previous year placing Triad at 65th overall in year-over-year rent growth.

Multifamily housing **demand** has been positive with **3,320** ▲ net units absorbed over the past twelve months. This is up **4,010** ▲ units from the previous year's loss of **-690** ▼ absorbed units.