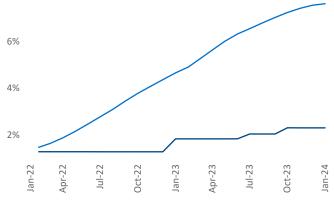

ip

Morenci

Sylvania

Swanton

Toledo

Wauseon

Whitehouse

Wbodyille

Wapoleon

Bowling Green

Gibsonburg

Fremont

Non

Tiffin

**Toledo** is the **89th** largest multifamily market with **36,286** completed units and **2,604** units in development, **839** of which have already broken ground.

New lease asking **rents** are at \$911, up 3.5% ▲ from the previous year placing Toledo at 30th overall in year-over-year rent growth.

Multifamily housing **demand** has been negative with -106 ▼ net units absorbed over the past twelve months. This is down -499 ▼ units from the previous year's gain of 393 ▲ absorbed units.

Employment in Toledo has grown by 0.7% ▲ over the past 12 months, while hourly wages have risen by 9.4% ▲ YoY to \$31.94 according to the *Bureau of Labor Statistics*.