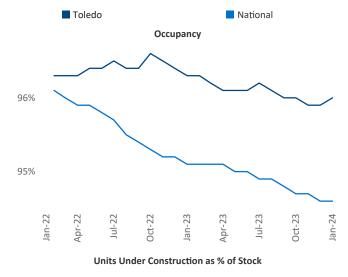

**Toledo** is the **89th** largest multifamily market with **36,286** completed units and **2,604** units in development, **839** of which have already broken ground.

New lease asking **rents** are at \$911, up 3.5% ▲ from the previous year placing Toledo at 30th overall in year-over-year rent growth.