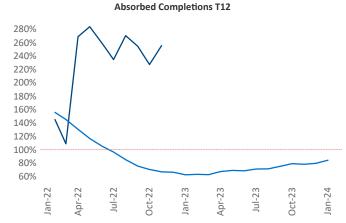

Multifamily housing **demand** has been negative with -106 ▼ net units absorbed over the past twelve months. This is down -499 ▼ units from the previous year's gain of 393 ▲ absorbed units.

Employment in Toledo has grown by 0.7% ▲ over the past 12 months, while hourly wages have risen by 9.4% ▲ YoY to \$31.94 according to the *Bureau of Labor Statistics*.