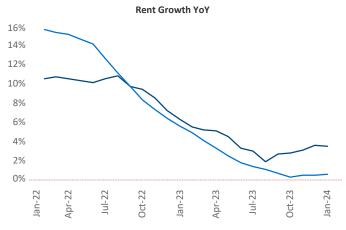

**Toledo** is the **89th** largest multifamily market with **36,286** completed units and **2,604** units in development, **839** of which have already broken ground.

New lease asking **rents** are at \$911, up 3.5% ▲ from the previous year placing Toledo at 30th overall in year-over-year rent growth.