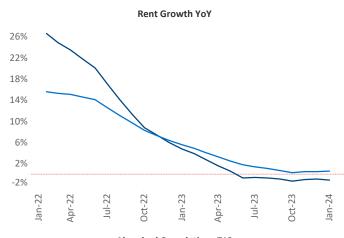

## Tampa - St Petersburg January 2024

New lease asking **rents** are at \$1,789, down -1.1% ▼ from the previous year placing Tampa - St Petersburg at 101st overall in year-over-year rent growth.

Multifamily housing **demand** has been positive with **6,337** ▲ net units absorbed over the past twelve months. This is up **3,258** ▲ units from the previous year's gain of **3,079** ▲ absorbed units.