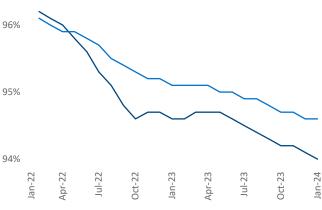

Jeff Adler

Vice President



## Contacts

Razvan Cimpean SEO Engineer <u>Razvan-I.Cimpean@yardi.com</u>

## Tampa - St Petersburg January 2024



New lease asking **rents** are at \$1,789, down -1.1% ▼ from the previous year placing Tampa - St Petersburg at 101st overall in year-over-year rent growth.

Multifamily housing **demand** has been positive with **6,337** ▲ net units absorbed over the past twelve months. This is up **3,258** ▲ units from the previous year's gain of **3,079** ▲ absorbed units.

Employment in Tampa - St Petersburg has grown by 2.3% ▲ over the past 12 months, while hourly wages have risen by 2.9% ▲ YoY to \$31.93 according to the *Bureau of Labor Statistics*.