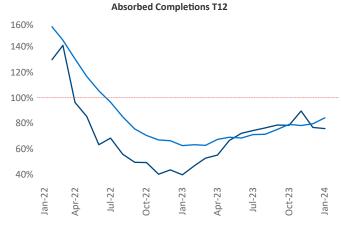

## Tampa - St Petersburg January 2024

New lease asking **rents** are at \$1,789, down -1.1% ▼ from the previous year placing Tampa - St Petersburg at 101st overall in year-over-year rent growth.

Multifamily housing **demand** has been positive with **6,337** ▲ net units absorbed over the past twelve months. This is up **3,258** ▲ units from the previous year's gain of **3,079** ▲ absorbed units.