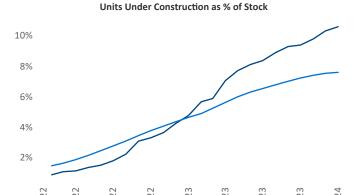

Jeff Adler

Vice President



## Contacts

Razvan Cimpean SEO Engineer <u>Razvan-I.Cimpean@yardi.com</u>

## Tampa - St Petersburg January 2024



New lease asking **rents** are at \$1,789, down -1.1% ▼ from the previous year placing Tampa - St Petersburg at 101st overall in year-over-year rent growth.

Multifamily housing **demand** has been positive with **6,337** ▲ net units absorbed over the past twelve months. This is up **3,258** ▲ units from the previous year's gain of **3,079** ▲ absorbed units.

Employment in Tampa - St Petersburg has grown by 2.3% ▲ over the past 12 months, while hourly wages have risen by 2.9% ▲ YoY to \$31.93 according to the *Bureau of Labor Statistics*.