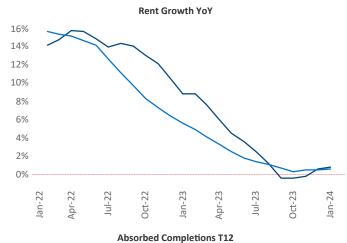

New lease asking **rents** are at **\$1,327**, up **0.8%** ▲ from the previous year placing Tallahassee at **80th** overall in year-over-year rent growth.

Multifamily housing **demand** has been positive with **201** ▲ net units absorbed over the past twelve months. This is up **148** ▲ units from the previous year's gain of **53** ▲ absorbed units.