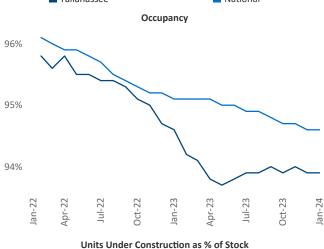

New lease asking **rents** are at **\$1,327**, up **0.8%** ▲ from the previous year placing Tallahassee at **80th** overall in year-over-year rent growth.

Multifamily housing **demand** has been positive with **201** ▲ net units absorbed over the past twelve months. This is up **148** ▲ units from the previous year's gain of **53** ▲ absorbed units.