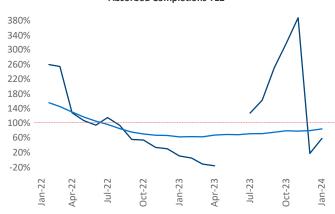

New lease asking **rents** are at **\$1,327**, up **0.8%** ▲ from the previous year placing Tallahassee at **80th** overall in year-over-year rent growth.

Multifamily housing **demand** has been positive with **201** ▲ net units absorbed over the past twelve months. This is up **148** ▲ units from the previous year's gain of **53** ▲ absorbed units.