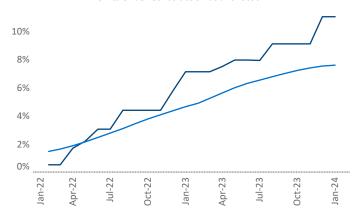

## Tallahassee January 2024

**Tallahassee** is the **111th** largest multifamily market with **21,483** completed units and **7,438** units in development, **2,373** of which have already broken ground.