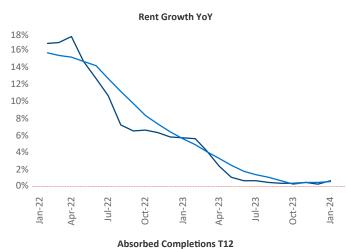

## Spokane January 2024

**Spokane** is the **88th** largest multifamily market with **37,824** completed units and **12,747** units in development, **3,159** of which have already broken ground.

New lease asking **rents** are at **\$1,374**, up **0.7%** ★ from the previous year placing Spokane at **82nd** overall in year-over-year rent growth.

Multifamily housing **demand** has been positive with **721** ▲ net units absorbed over the past twelve months. This is down -534 ▼ units from the previous year's gain of **1,255** ▲ absorbed units.

**Employment** in Spokane has grown by **3.5%** ▲ over the past 12 months, while hourly wages have risen by **2.3%** ▲ YoY to **\$33.79** according to the *Bureau of Labor Statistics*.