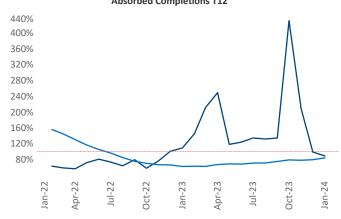

Multifamily housing **demand** has been positive with **721** ▲ net units absorbed over the past twelve months. This is down -534 ▼ units from the previous year's gain of **1,255** ▲ absorbed units.

**Employment** in Spokane has grown by **3.5%** ▲ over the past 12 months, while hourly wages have risen by **2.3%** ▲ YoY to **\$33.79** according to the *Bureau of Labor Statistics*.