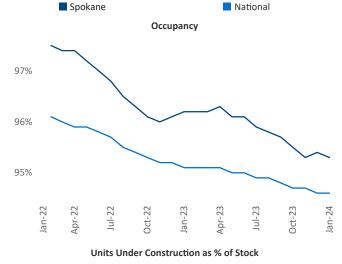

a</u>

Razvan Cimpean SEO Engineer Razvan-I.Cimpean@yardi.com

## Spokane January 2024

**Spokane** is the **88th** largest multifamily market with **37,824** completed units and **12,747** units in development, **3,159** of which have already broken ground.

New lease asking **rents** are at **\$1,374**, up **0.7%** ★ from the previous year placing Spokane at **82nd** overall in year-over-year rent growth.

Multifamily housing **demand** has been positive with **721** ▲ net units absorbed over the past twelve months. This is down -534 ▼ units from the previous year's gain of **1,255** ▲ absorbed units.

**Employment** in Spokane has grown by **3.5%** ▲ over the past 12 months, while hourly wages have risen by **2.3%** ▲ YoY to **\$33.79** according to the *Bureau of Labor Statistics*.