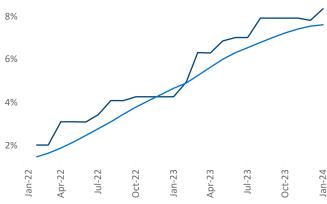

Multifamily housing **demand** has been positive with **721** ▲ net units absorbed over the past twelve months. This is down -534 ▼ units from the previous year's gain of **1,255** ▲ absorbed units.

**Employment** in Spokane has grown by **3.5%** ▲ over the past 12 months, while hourly wages have risen by **2.3%** ▲ YoY to **\$33.79** according to the *Bureau of Labor Statistics*.