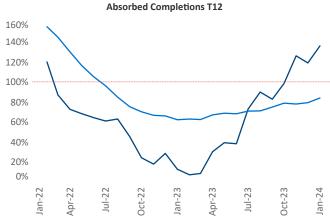

New lease asking **rents** are at \$1,497, up 2.1% ▲ from the previous year placing Richmond - Tidewater at 53rd overall in year-over-year rent growth.

Multifamily housing **demand** has been positive with **6,437** ▲ net units absorbed over the past twelve months. This is up **5,841** ▲ units from the previous year's gain of **596** ▲ absorbed units.