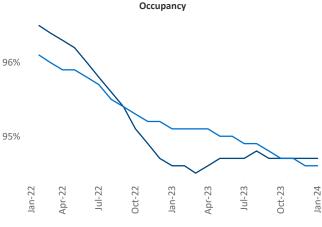

eer Razvan-I.Cimpean@yardi.com

## Richmond - Tidewater January 2024

**Richmond - Tidewater** is the **19th** largest multifamily market with **248,496** completed units and **61,159** units in development, **14,146** of which have already broken ground.

New lease asking **rents** are at \$1,497, up 2.1% ▲ from the previous year placing Richmond - Tidewater at 53rd overall in year-over-year rent growth.

Multifamily housing **demand** has been positive with **6,437** ▲ net units absorbed over the past twelve months. This is up **5,841** ▲ units from the previous year's gain of **596** ▲ absorbed units.

Employment in Richmond - Tidewater has grown by 1.5% ▲ over the past 12 months, while hourly wages have risen by 5.5% ▲ YoY to \$32.39 according to the *Bureau of Labor Statistics*.







Units Under Construction as % of Stock