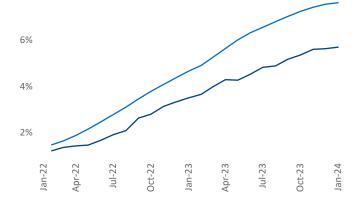

Employment in Richmond - Tidewater has grown by 1.5% ▲ over the past 12 months, while hourly wages have risen by 5.5% ▲ YoY to \$32.39 according to the *Bureau of Labor Statistics*.

Units Under Construction as % of Stock