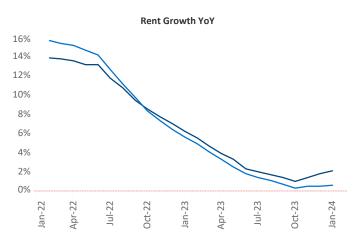

New lease asking **rents** are at \$1,497, up 2.1% ▲ from the previous year placing Richmond - Tidewater at 53rd overall in year-over-year rent growth.

Multifamily housing **demand** has been positive with **6,437** ▲ net units absorbed over the past twelve months. This is up **5,841** ▲ units from the previous year's gain of **596** ▲ absorbed units.