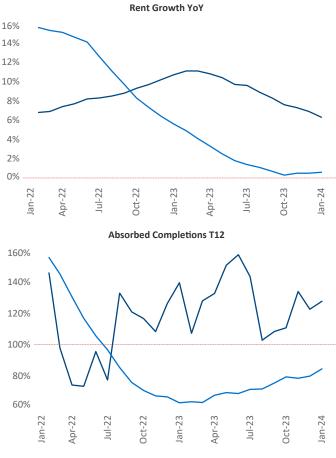

## January 2024

Madison is the 66th largest multifamily market with 57,640 completed units and 20,970 units in development, 6,380 of which have already broken ground.

New lease asking **rents** are at **\$1,528**, up **6.3%** ▲ from the previous year placing Madison at **4th** overall in year-over-year rent growth.

Multifamily housing **demand** has been positive with  $3,134 \blacktriangle$  net units absorbed over the past twelve months. This is down  $-18 \lor$  units from the previous year's gain of  $3,152 \blacktriangle$  absorbed units.