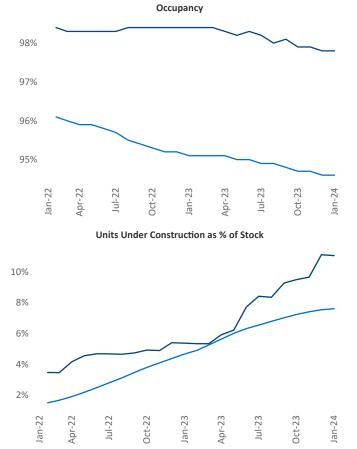

## January 2024

Madison is the 66th largest multifamily market with 57,640 completed units and 20,970 units in development, 6,380 of which have already broken ground.

New lease asking **rents** are at **\$1,528**, up **6.3%** ▲ from the previous year placing Madison at **4th** overall in year-over-year rent growth.

Multifamily housing **demand** has been positive with  $3,134 \blacktriangle$  net units absorbed over the past twelve months. This is down  $-18 \lor$  units from the previous year's gain of  $3,152 \blacktriangle$  absorbed units.