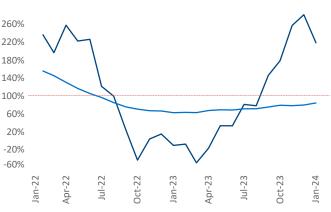

New lease asking **rents** are at **\$1,207**, up **2.1%** from the previous year placing Lansing - Ann Arbor at **53rd** overall in year-over-year rent growth.

Multifamily housing **demand** has been positive with **910** ▲ net units absorbed over the past twelve months. This is up **983** ▲ units from the previous year's loss of **-73** ▼ absorbed units.