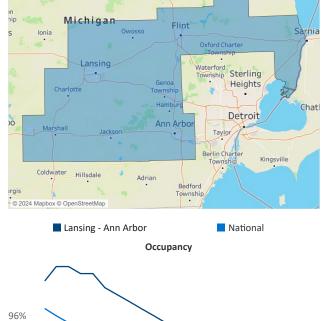

Pleasan

Contacts

Jeff Adler Razvan Cimpean Vice President SEO Engineer Jeff.Adler@yardi.com Razvan-1.Cimpean@yardi.com Lansing - Ann Arbor January 2024

Lansing - Ann Arbor is the 45th largest multifamily market with 105,513 completed units and 16,645 units in development, 3,279 of which have already broken ground.