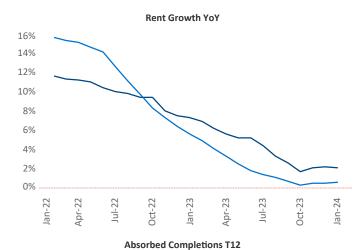

New lease asking **rents** are at **\$1,207**, up **2.1%** from the previous year placing Lansing - Ann Arbor at **53rd** overall in year-over-year rent growth.

Multifamily housing **demand** has been positive with **910** ▲ net units absorbed over the past twelve months. This is up **983** ▲ units from the previous year's loss of **-73** ▼ absorbed units.