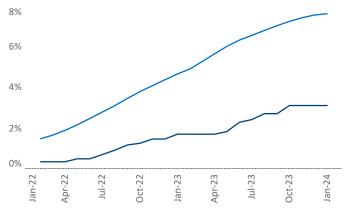

Pleasan

Contacts

Jeff Adler Razvan Cimpean Vice President SEO Engineer Jeff.Adler@yardi.com Razvan-1.Cimpean@yardi.com Lansing - Ann Arbor January 2024

Lansing - Ann Arbor is the 45th largest multifamily market with 105,513 completed units and 16,645 units in development, 3,279 of which have already broken ground.