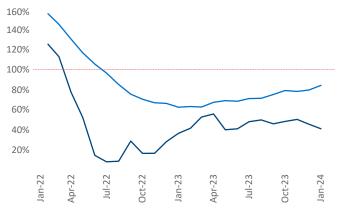

onville

January 2024

Jacksonville is the 43rd largest multifamily market with 119,086 completed units and 42,451 units in development, 15,333 of which have already broken ground.

New lease asking **rents** are at **\$1,491**, down -**3.3%** ▼ from the previous year placing Jacksonville at **115th** overall in year-over-year rent growth.

Multifamily housing **demand** has been positive with **2,385**  $\blacktriangle$  net units absorbed over the past twelve months. This is up **1,112**  $\blacktriangle$  units from the previous year's gain of **1,273**  $\blacktriangle$  absorbed units.

**Employment** in Jacksonville has grown by **2.0%** • over the past 12 months, while hourly wages have risen by **0.6%** • YoY to **\$32.31** according to the *Bureau of Labor Statistics*.