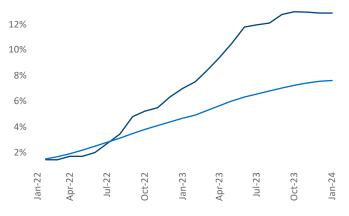

New lease asking **rents** are at **\$1,491**, down -**3.3%** ▼ from the previous year placing Jacksonville at **115th** overall in year-over-year rent growth.

Multifamily housing **demand** has been positive with **2,385**  $\blacktriangle$  net units absorbed over the past twelve months. This is up **1,112**  $\blacktriangle$  units from the previous year's gain of **1,273**  $\blacktriangle$  absorbed units.