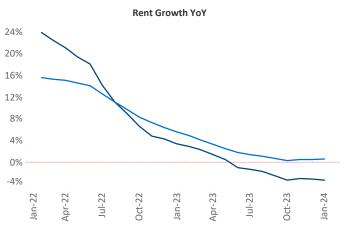

New lease asking **rents** are at **\$1,491**, down -**3.3%** ▼ from the previous year placing Jacksonville at **115th** overall in year-over-year rent growth.

Multifamily housing **demand** has been positive with **2,385**  $\blacktriangle$  net units absorbed over the past twelve months. This is up **1,112**  $\blacktriangle$  units from the previous year's gain of **1,273**  $\blacktriangle$  absorbed units.