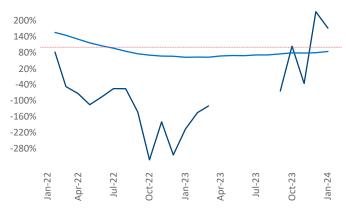

Multifamily housing **demand** has been positive with **158** ▲ net units absorbed over the past twelve months. This is up **442** ▲ units from the previous year's loss of **-284** ▼ absorbed units.

**Employment** in Columbia has grown by **3.1%** ▲ over the past 12 months, while hourly wages have risen by **7.8%** ▲ YoY to **\$29.11** according to the *Bureau of Labor Statistics*.