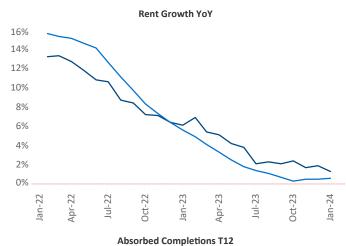

## Columbia January 2024

**Columbia** is the **82nd** largest multifamily market with **43,687** completed units and **9,519** units in development, **1,912** of which have already broken ground.

New lease asking **rents** are at \$1,286, up 1.3% ▲ from the previous year placing Columbia at 68th overall in year-over-year rent growth.

Multifamily housing **demand** has been positive with **158** ▲ net units absorbed over the past twelve months. This is up **442** ▲ units from the previous year's loss of **-284** ▼ absorbed units.

**Employment** in Columbia has grown by **3.1%** ▲ over the past 12 months, while hourly wages have risen by **7.8%** ▲ YoY to **\$29.11** according to the *Bureau of Labor Statistics*.