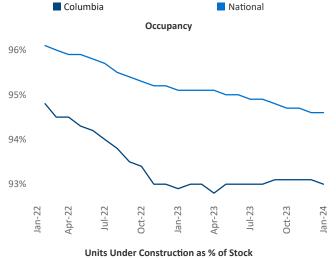

Multifamily housing **demand** has been positive with **158** ▲ net units absorbed over the past twelve months. This is up **442** ▲ units from the previous year's loss of **-284** ▼ absorbed units.

**Employment** in Columbia has grown by **3.1%** ▲ over the past 12 months, while hourly wages have risen by **7.8%** ▲ YoY to **\$29.11** according to the *Bureau of Labor Statistics*.