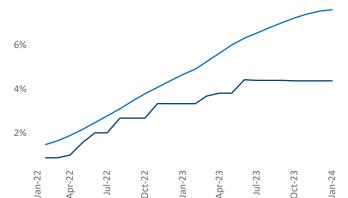

## Columbia January 2024

**Columbia** is the **82nd** largest multifamily market with **43,687** completed units and **9,519** units in development, **1,912** of which have already broken ground.

New lease asking **rents** are at \$1,286, up 1.3% ▲ from the previous year placing Columbia at 68th overall in year-over-year rent growth.