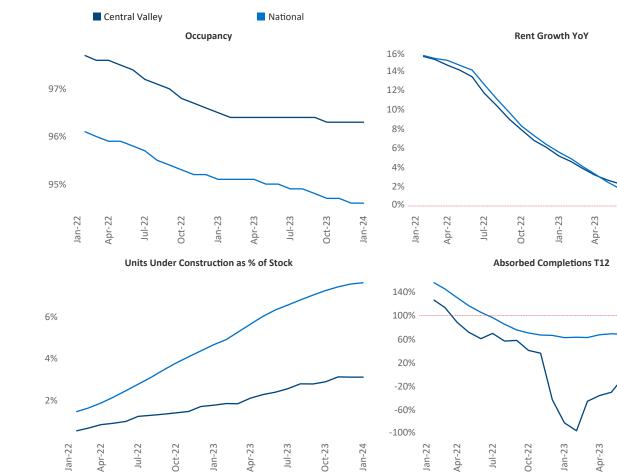

Central Valley January 2024

**Central Valley** is the **41st** largest multifamily market with **122,921** completed units and **27,779** units in development, **3,834** of which have already broken ground.

New lease asking **rents** are at **\$1,557**, up **2.2%** from the previous year placing Central Valley at **51st** overall in year-over-year rent growth.

Multifamily housing **demand** has been positive with **1,207** ▲ net units absorbed over the past twelve months. This is up **2,033** ▲ units from the previous year's loss of -826 ▼ absorbed units.