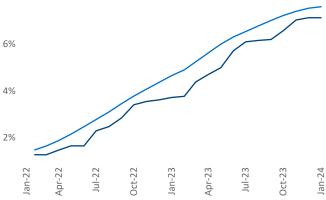

## Boston

January 2024

New Bedford

**Boston** is the **15th** largest multifamily market with **266,027** completed units and **97,733** units in development, **18,986** of which have already broken ground.