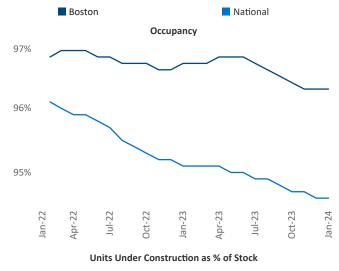

New lease asking **rents** are at \$2,756, up 2.8% ▲ from the previous year placing Boston at 41st overall in year-over-year rent growth.

Multifamily housing **demand** has been positive with **5,709** ▲ net units absorbed over the past twelve months. This is down **-213** ▼ units from the previous year's gain of **5,922** ▲ absorbed units.