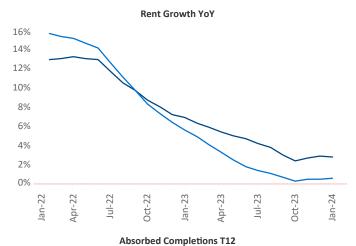

New lease asking **rents** are at \$2,756, up 2.8% ▲ from the previous year placing Boston at 41st overall in year-over-year rent growth.

Multifamily housing **demand** has been positive with **5,709** ▲ net units absorbed over the past twelve months. This is down **-213** ▼ units from the previous year's gain of **5,922** ▲ absorbed units.