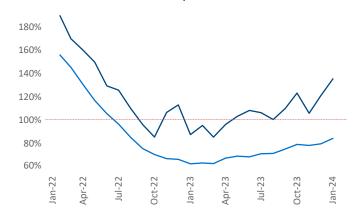

New lease asking **rents** are at \$2,756, up 2.8% ▲ from the previous year placing Boston at 41st overall in year-over-year rent growth.

Multifamily housing **demand** has been positive with **5,709** ▲ net units absorbed over the past twelve months. This is down **-213** ▼ units from the previous year's gain of **5,922** ▲ absorbed units.