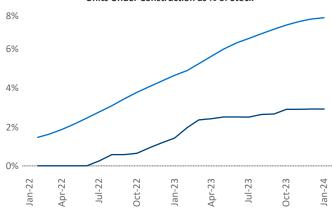

## Baltimore January 2024

**Baltimore** is the **21st** largest multifamily market with **231,927** completed units and **46,177** units in development, **6,803** of which have already broken ground.

New lease asking **rents** are at **\$1,680**, up **0.9%** ▲ from the previous year placing Baltimore at **74th** overall in year-over-year rent growth.

Multifamily housing **demand** has been positive with **565** ▲ net units absorbed over the past twelve months. This is up **1,900** ▲ units from the previous year's loss of **-1,335** ▼ absorbed units.