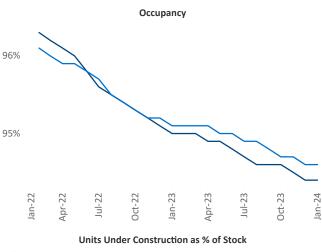

## Baltimore January 2024

**Baltimore** is the **21st** largest multifamily market with **231,927** completed units and **46,177** units in development, **6,803** of which have already broken ground.

New lease asking **rents** are at **\$1,680**, up **0.9%** ▲ from the previous year placing Baltimore at **74th** overall in year-over-year rent growth.

Multifamily housing **demand** has been positive with **565** ▲ net units absorbed over the past twelve months. This is up **1,900** ▲ units from the previous year's loss of **-1,335** ▼ absorbed units.