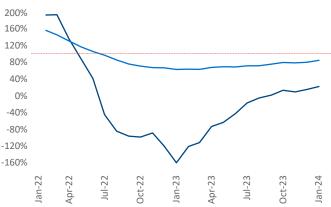

Multifamily housing **demand** has been positive with **565** ▲ net units absorbed over the past twelve months. This is up **1,900** ▲ units from the previous year's loss of **-1,335** ▼ absorbed units.