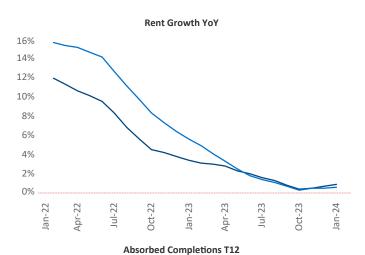

## Baltimore January 2024

**Baltimore** is the **21st** largest multifamily market with **231,927** completed units and **46,177** units in development, **6,803** of which have already broken ground.

New lease asking **rents** are at **\$1,680**, up **0.9%** ▲ from the previous year placing Baltimore at **74th** overall in year-over-year rent growth.

Multifamily housing **demand** has been positive with **565** ▲ net units absorbed over the past twelve months. This is up **1,900** ▲ units from the previous year's loss of **-1,335** ▼ absorbed units.