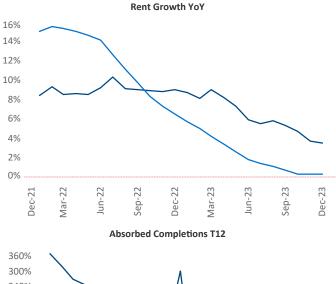

New lease asking **rents** are at **\$852**, up **3.5%** A from the previous year placing Wichita at 30th overall in year-over-year rent growth.

Multifamily housing **demand** has been positive with **12** net units absorbed over the past twelve months. This is down -139 V units from the previous year's gain of 151 absorbed units.

**Employment** in Wichita has shrunk by **0.0%** voer the past 12 months, while hourly wages have risen by 7.5% A YoY to \$29.56 according to the Bureau of Labor Statistics.

Mar-23

Dec-22

Jun-23

Dec-23

Sep-23