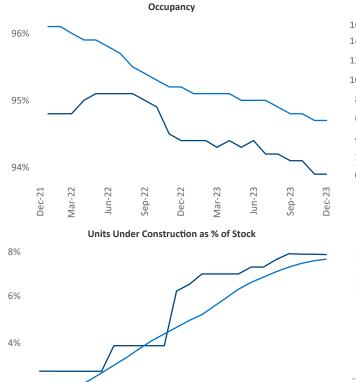

Park City Wichita Contacts

Jeff Adler Razvan Cimpean Vice President Razvan-I.Cimpean@yardi.com Jeff.Adler@yardi.com

SEO Engineer

Wichita December 2023

Wichita is the 93rd largest multifamily market with 34,248 completed units and 6,138 units in development, 2,659 of which have already broken ground.

New lease asking **rents** are at **\$852**, up **3.5%** A from the previous year placing Wichita at 30th overall in year-over-year rent growth.

Multifamily housing **demand** has been positive with **12** net units absorbed over the past twelve months. This is down -139 V units from the previous year's gain of 151 absorbed units.

**Employment** in Wichita has shrunk by **0.0%** voer the past 12 months, while hourly wages have risen by 7.5% A YoY to \$29.56 according to the Bureau of Labor Statistics.

Mar-23

Dec-22

Jun-23

Dec-23

Sep-23