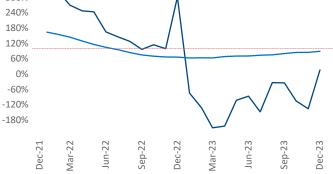

New lease asking **rents** are at **\$852**, up **3.5%** A from the previous year placing Wichita at 30th overall in year-over-year rent growth.

Multifamily housing **demand** has been positive with **12** net units absorbed over the past twelve months. This is down -139 V units from the previous year's gain of 151 absorbed units.

**Employment** in Wichita has shrunk by **0.0%** voer the past 12 months, while hourly wages have risen by 7.5% A YoY to \$29.56 according to the Bureau of Labor Statistics.

Mar-23

Dec-22

Jun-23

Dec-23

Sep-23