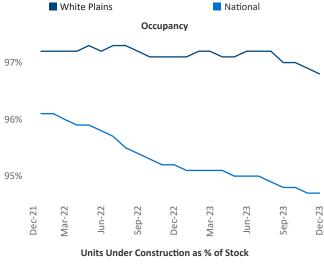

## White Plains December 2023

White Plains is the 55th largest multifamily market with 80,122 completed units and 50,481 units in development, 10,561 of which have already broken ground.

New lease asking **rents** are at \$2,288, up 3.5% ▲ from the previous year placing White Plains at 30th overall in year-over-year rent growth.