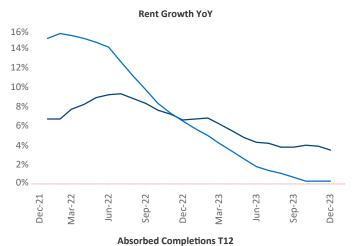

## White Plains December 2023

White Plains is the 55th largest multifamily market with 80,122 completed units and 50,481 units in development, 10,561 of which have already broken ground.

New lease asking **rents** are at \$2,288, up 3.5% ▲ from the previous year placing White Plains at 30th overall in year-over-year rent growth.

Multifamily housing **demand** has been positive with **2,494** ▲ net units absorbed over the past twelve months. This is up **487** ▲ units from the previous year's gain of **2,007** ▲ absorbed units.