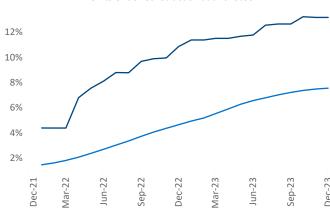

Multifamily housing **demand** has been positive with **2,494** ▲ net units absorbed over the past twelve months. This is up **487** ▲ units from the previous year's gain of **2,007** ▲ absorbed units.