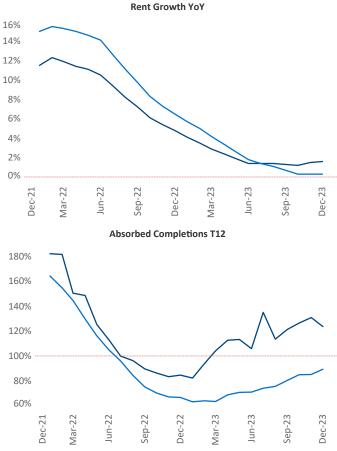

New lease asking **rents** are at **\$2,114**, up **1.6%** ▲ from the previous year placing Washington DC at **62nd** overall in year-over-year rent growth.

Multifamily housing **demand** has been positive with **13,790**▲ net units absorbed over the past twelve months. This is up **2,616**▲ units from the previous year's gain of **11,174**▲ absorbed units.