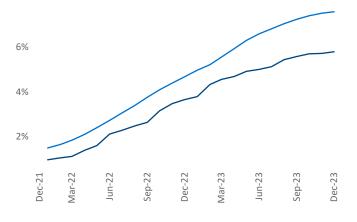

New lease asking **rents** are at **\$2,114**, up **1.6%** ▲ from the previous year placing Washington DC at **62nd** overall in year-over-year rent growth.

Multifamily housing **demand** has been positive with **13,790**▲ net units absorbed over the past twelve months. This is up **2,616**▲ units from the previous year's gain of **11,174**▲ absorbed units.