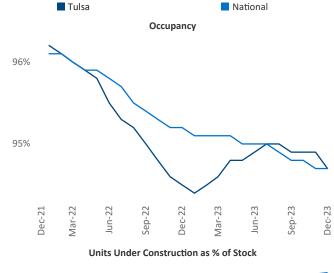

Multifamily housing **demand** has been positive with **188** ▲ net units absorbed over the past twelve months. This is up **408** ▲ units from the previous year's loss of **-220** ▼ absorbed units.

**Employment** in Tulsa has grown by **2.4%** ▲ over the past 12 months, while hourly wages have risen by **3.3%** ▲ YoY to **\$31.72** according to the *Bureau of Labor Statistics*.