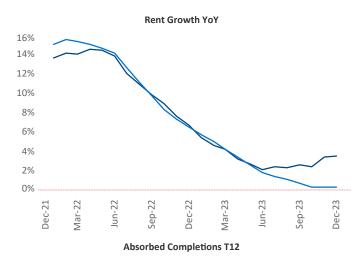

## Tulsa

December 2023

**Tulsa** is the **61st** largest multifamily market with **66,227** completed units and **7,256** units in development, **2,877** of which have already broken ground.

New lease asking **rents** are at \$984, up 3.5% ▲ from the previous year placing Tulsa at 30th overall in year-over-year rent growth.