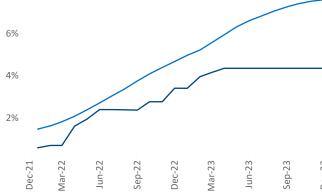

Multifamily housing **demand** has been positive with **188** ▲ net units absorbed over the past twelve months. This is up **408** ▲ units from the previous year's loss of **-220** ▼ absorbed units.

**Employment** in Tulsa has grown by **2.4%** ▲ over the past 12 months, while hourly wages have risen by **3.3%** ▲ YoY to **\$31.72** according to the *Bureau of Labor Statistics*.