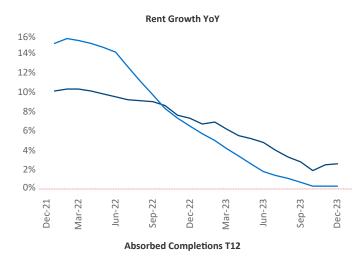

## St Louis December 2023

**St Louis** is the **40th** largest multifamily market with **132,512** completed units and **25,244** units in development, **5,601** of which have already broken ground.

New lease asking **rents** are at **\$1,221**, up **2.6%** ▲ from the previous year placing St Louis at **46th** overall in year-over-year rent growth.

Multifamily housing **demand** has been positive with **1,974** ▲ net units absorbed over the past twelve months. This is up **1,206** ▲ units from the previous year's gain of **768** ▲ absorbed units.