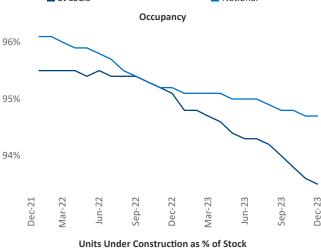

## St Louis December 2023

**St Louis** is the **40th** largest multifamily market with **132,512** completed units and **25,244** units in development, **5,601** of which have already broken ground.

New lease asking **rents** are at **\$1,221**, up **2.6%** ▲ from the previous year placing St Louis at **46th** overall in year-over-year rent growth.