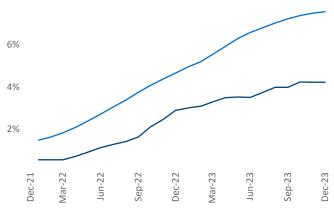

Multifamily housing **demand** has been positive with **1,974** ▲ net units absorbed over the past twelve months. This is up **1,206** ▲ units from the previous year's gain of **768** ▲ absorbed units.