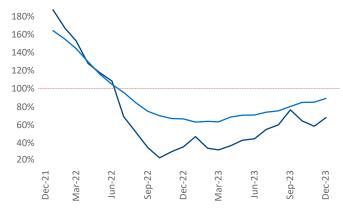

Multifamily housing **demand** has been positive with **1,974** ▲ net units absorbed over the past twelve months. This is up **1,206** ▲ units from the previous year's gain of **768** ▲ absorbed units.