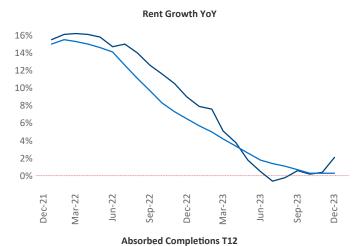

New lease asking **rents** are at **\$1,096**, up **2.1%** ★ from the previous year placing South Bend at **55th** overall in year-over-year rent growth.

Multifamily housing **demand** has been negative with -164 ▼ net units absorbed over the past twelve months. This is down -76 ▼ units from the previous year's loss of -88 ▼ absorbed units.