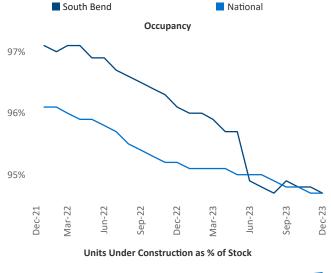

Adler

Vice President

Razvan Cimpean SEO Engineer Razvan-I.Cimpean@yardi.com South Bend December 2023



**South Bend** is the **97th** largest multifamily market with **31,813** completed units and **2,882** units in development, **475** of which have already broken ground.

New lease asking **rents** are at **\$1,096**, up **2.1%** ★ from the previous year placing South Bend at **55th** overall in year-over-year rent growth.

Multifamily housing **demand** has been negative with -164 ▼ net units absorbed over the past twelve months. This is down -76 ▼ units from the previous year's loss of -88 ▼ absorbed units.

Employment in South Bend has shrunk by -0.3% ▼ over the past 12 months, while hourly wages have fallen by -1.5% ▼ YoY to \$28.52 according to the *Bureau of Labor Statistics*.