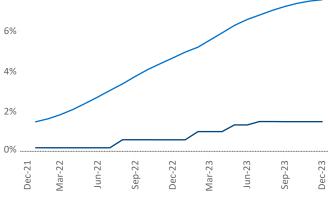

New lease asking **rents** are at **\$1,096**, up **2.1%** ★ from the previous year placing South Bend at **55th** overall in year-over-year rent growth.

Multifamily housing **demand** has been negative with -164 ▼ net units absorbed over the past twelve months. This is down -76 ▼ units from the previous year's loss of -88 ▼ absorbed units.