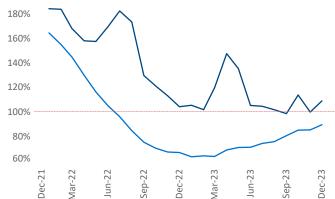

Multifamily housing demand has been positive with **6,421** ▲ net units absorbed over the past twelve months. This is up **725** ▲ units from the previous year's gain of **5,696** ▲ absorbed units.

**Employment** in San Francisco has grown by **1.7**% ▲ over the past 12 months, while hourly wages have risen by 3.0% A YoY to \$43.98 according to the Bureau of Labor Statistics.