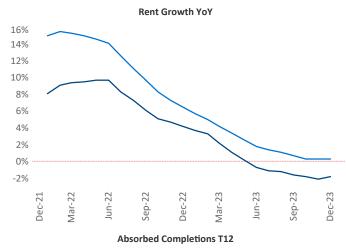

## San Francisco December 2023

Santa Cruz

San Francisco is the 13th largest multifamily market with 295,171 completed units and 142,139 units in development, 17,177 of which have already broken ground.

New lease asking **rents** are at \$2,754, down -1.8% ▼ from the previous year placing San Francisco at 104th overall in year-over-year rent growth.

Multifamily housing demand has been positive with **6,421** ▲ net units absorbed over the past twelve months. This is up **725** ▲ units from the previous year's gain of **5,696** ▲ absorbed units.

**Employment** in San Francisco has grown by **1.7**% ▲ over the past 12 months, while hourly wages have risen by 3.0% A YoY to \$43.98 according to the Bureau of Labor Statistics.