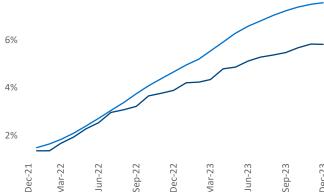

## San Francisco December 2023

Santa Cruz

San Francisco is the 13th largest multifamily market with 295,171 completed units and 142,139 units in development, 17,177 of which have already broken ground.

New lease asking **rents** are at \$2,754, down -1.8% ▼ from the previous year placing San Francisco at 104th overall in year-over-year rent growth.