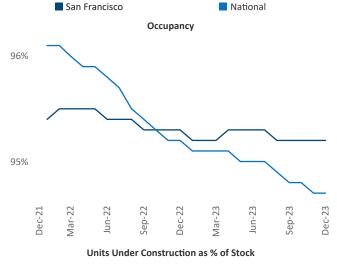

## San Francisco December 2023

Santa Cruz

San Francisco is the 13th largest multifamily market with 295,171 completed units and 142,139 units in development, 17,177 of which have already broken ground.

New lease asking **rents** are at \$2,754, down -1.8% ▼ from the previous year placing San Francisco at 104th overall in year-over-year rent growth.