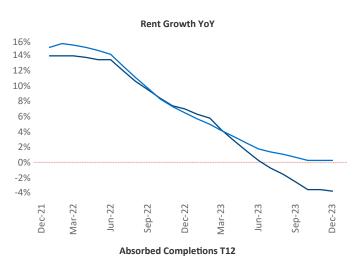

## Portland December 2023

**Portland** is the **30th** largest multifamily market with **180,040** completed units and **44,481** units in development, **13,899** of which have already broken ground.

New lease asking **rents** are at \$1,702, down -3.7% ▼ from the previous year placing Portland at 114th overall in year-over-year rent growth.