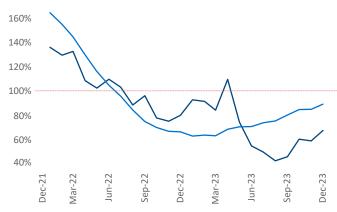

Multifamily housing **demand** has been positive with **2,540** ▲ net units absorbed over the past twelve months. This is down **-1,329** ▼ units from the previous year's gain of **3,869** ▲ absorbed units.