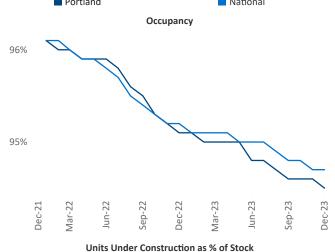

Razvan Cimpean SEO Engineer Razvan-I.Cimpean@yardi.com

## Portland December 2023

**Portland** is the **30th** largest multifamily market with **180,040** completed units and **44,481** units in development, **13,899** of which have already broken ground.

New lease asking **rents** are at \$1,702, down -3.7% ▼ from the previous year placing Portland at 114th overall in year-over-year rent growth.

Multifamily housing **demand** has been positive with **2,540** ▲ net units absorbed over the past twelve months. This is down **-1,329** ▼ units from the previous year's gain of **3,869** ▲ absorbed units.

**Employment** in Portland has grown by **1.4%** ▲ over the past 12 months, while hourly wages have risen by **2.5%** ▲ YoY to **\$37.49** according to the *Bureau of Labor Statistics*.