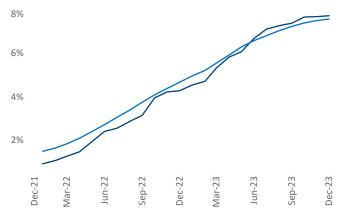

Multifamily housing **demand** has been positive with **2,540** ▲ net units absorbed over the past twelve months. This is down **-1,329** ▼ units from the previous year's gain of **3,869** ▲ absorbed units.