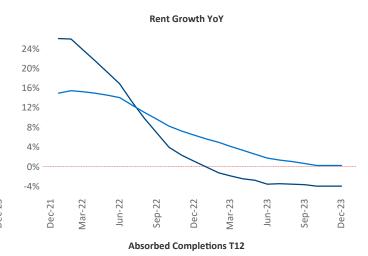

## Phoenix

December 2023

**Phoenix** is the **10th** largest multifamily market with **347,344** completed units and **137,522** units in development, **35,603** of which have already broken ground.

New lease asking **rents** are at \$1,575, down -3.9% ▼ from the previous year placing Phoenix at 115th overall in year-over-year rent growth.

Multifamily housing **demand** has been positive with **14,048** ▲ net units absorbed over the past twelve months. This is up **9,062** ▲ units from the previous year's gain of **4,986** ▲ absorbed units.