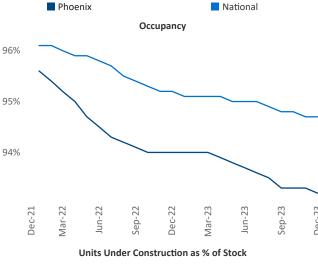

## Phoenix

December 2023

**Phoenix** is the **10th** largest multifamily market with **347,344** completed units and **137,522** units in development, **35,603** of which have already broken ground.

New lease asking **rents** are at \$1,575, down -3.9% ▼ from the previous year placing Phoenix at 115th overall in year-over-year rent growth.