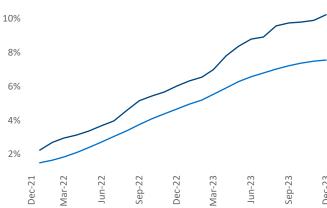

Multifamily housing **demand** has been positive with **14,048** ▲ net units absorbed over the past twelve months. This is up **9,062** ▲ units from the previous year's gain of **4,986** ▲ absorbed units.