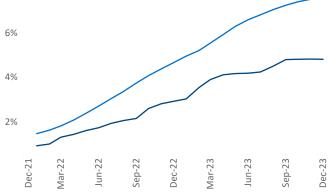

Pleasantville

Atlantic City

Vinel

Razvan Cimpean SEO Engineer <u>Razvan-I.Cimpean@yardi.com</u> Philadelphia December 2023

Philadelphia is the 8th largest multifamily market with358,771 completed units and 92,126 units in development,17,264 of which have already broken ground.