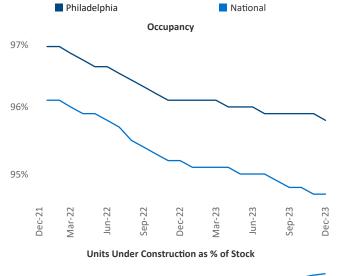

New lease asking **rents** are at **\$1,719**, up **1.8%** ▲ from the previous year placing Philadelphia at **58th** overall in year-over-year rent growth.

Multifamily housing **demand** has been positive with **5,419** ▲ net units absorbed over the past twelve months. This is up **2,560** ▲ units from the previous year's gain of **2,859** ▲ absorbed units.