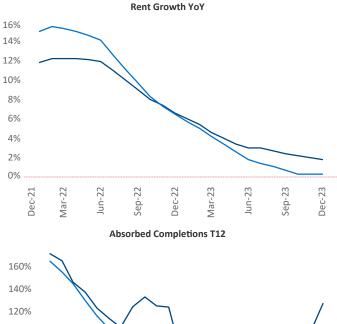

New lease asking **rents** are at **\$1,719**, up **1.8%** ▲ from the previous year placing Philadelphia at **58th** overall in year-over-year rent growth.

Multifamily housing **demand** has been positive with **5,419** ▲ net units absorbed over the past twelve months. This is up **2,560** ▲ units from the previous year's gain of **2,859** ▲ absorbed units.