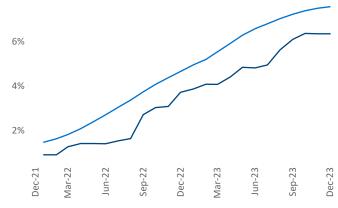

## Milwaukee December 2023

**Milwaukee** is the **49th** largest multifamily market with **94,325** completed units and **36,079** units in development, **5,991** of which have already broken ground.

New lease asking **rents** are at **\$1,414**, up **4.0%** ▲ from the previous year placing Milwaukee at **22nd** overall in year-over-year rent growth.