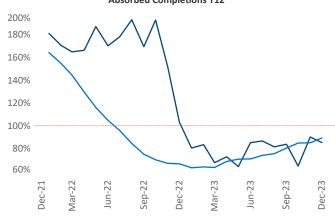

Multifamily housing **demand** has been positive with **2,844** ▲ net units absorbed over the past twelve months. This is up **1,177** ▲ units from the previous year's gain of **1,667** ▲ absorbed units.