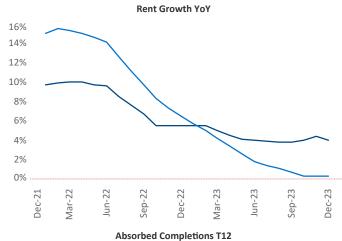

## Milwaukee December 2023

**Milwaukee** is the **49th** largest multifamily market with **94,325** completed units and **36,079** units in development, **5,991** of which have already broken ground.

New lease asking **rents** are at **\$1,414**, up **4.0%** ▲ from the previous year placing Milwaukee at **22nd** overall in year-over-year rent growth.

Multifamily housing **demand** has been positive with **2,844** ▲ net units absorbed over the past twelve months. This is up **1,177** ▲ units from the previous year's gain of **1,667** ▲ absorbed units.