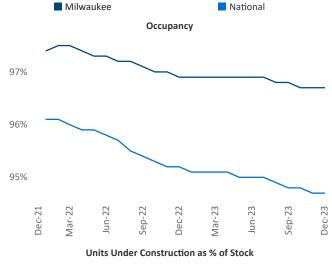

## Milwaukee December 2023

**Milwaukee** is the **49th** largest multifamily market with **94,325** completed units and **36,079** units in development, **5,991** of which have already broken ground.

New lease asking **rents** are at **\$1,414**, up **4.0%** ▲ from the previous year placing Milwaukee at **22nd** overall in year-over-year rent growth.