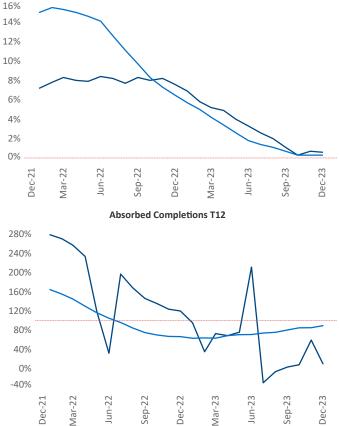

New lease asking **rents** are at **\$911**, up **0.6%** A from the previous year placing Lubbock at 82nd overall in year-over-year rent growth.

Multifamily housing demand has been positive with 30 net units absorbed over the past twelve months. This is down -259 ▼ units from the previous year's gain of 289 ▲ absorbed units.

**Employment** in Lubbock has grown by **1.1%** over the past 12 months, while hourly wages have fallen by -7.9% VoY to **\$20.66** according to the Bureau of Labor Statistics.

**Rent Growth YoY** 