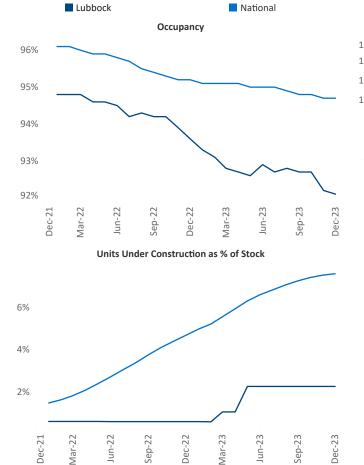

Seagraves

© 2024 Mapbox © OpenStreetMap

Contacts

84

Razvan Cimpean SEO Engineer Razvan-I.Cimpean@yardi.com Jeff.Adler@yardi.com

Lubbock December 2023

Lubbock is the 112th largest multifamily market with 21,428 completed units and 3,243 units in development, 485 of which have already broken ground.

New lease asking **rents** are at **\$911**, up **0.6%** A from the previous year placing Lubbock at 82nd overall in year-over-year rent growth.

Multifamily housing demand has been positive with 30 net units absorbed over the past twelve months. This is down -259 ▼ units from the previous year's gain of 289 ▲ absorbed units.