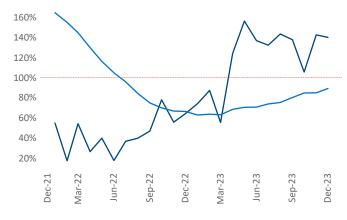

Multifamily housing **demand** has been positive with **791** ▲ net units absorbed over the past twelve months. This is up **168** ▲ units from the previous year's gain of **623** ▲ absorbed units.

**Employment** in Lexington has grown by **3.3%** ▲ over the past 12 months, while hourly wages have risen by **6.3%** ▲ YoY to **\$28.56** according to the *Bureau of Labor Statistics*.