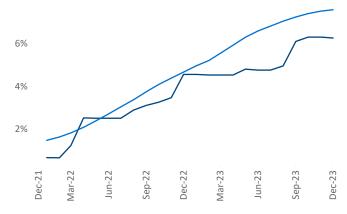

Multifamily housing **demand** has been positive with **791** ▲ net units absorbed over the past twelve months. This is up **168** ▲ units from the previous year's gain of **623** ▲ absorbed units.

**Employment** in Lexington has grown by **3.3%** ▲ over the past 12 months, while hourly wages have risen by **6.3%** ▲ YoY to **\$28.56** according to the *Bureau of Labor Statistics*.