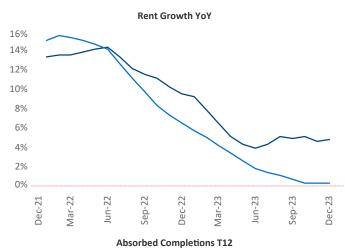

## Lexington December 2023

**Lexington** is the **87th** largest multifamily market with **37,957** completed units and **5,020** units in development, **2,372** of which have already broken ground.

New lease asking **rents** are at \$1,140, up 4.8% ▲ from the previous year placing Lexington at 13th overall in year-over-year rent growth.