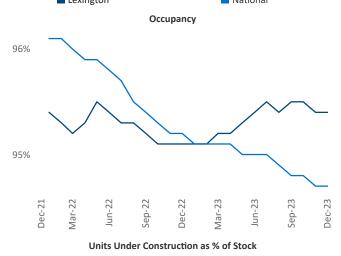

Multifamily housing **demand** has been positive with **791** ▲ net units absorbed over the past twelve months. This is up **168** ▲ units from the previous year's gain of **623** ▲ absorbed units.

**Employment** in Lexington has grown by **3.3%** ▲ over the past 12 months, while hourly wages have risen by **6.3%** ▲ YoY to **\$28.56** according to the *Bureau of Labor Statistics*.