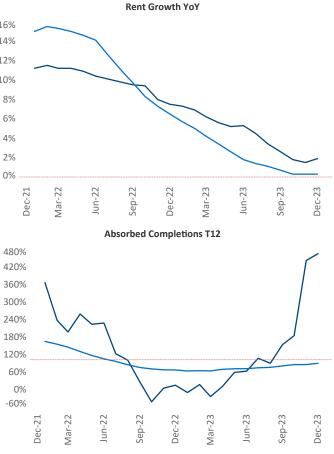

New lease asking **rents** are at **\$1,198**, up **1.9%** from the previous year placing Lansing - Ann Arbor at **57th** overall in year-over-year rent growth.

Multifamily housing **demand** has been positive with **1,934** ▲ net units absorbed over the past twelve months. This is up **1,834** ▲ units from the previous year's gain of **100** ▲ absorbed units.