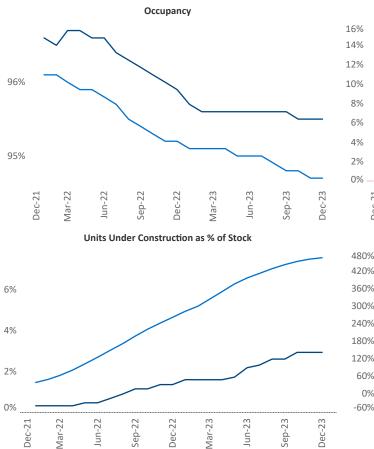

New lease asking **rents** are at **\$1,198**, up **1.9%** from the previous year placing Lansing - Ann Arbor at **57th** overall in year-over-year rent growth.

Multifamily housing **demand** has been positive with **1,934** ▲ net units absorbed over the past twelve months. This is up **1,834** ▲ units from the previous year's gain of **100** ▲ absorbed units.