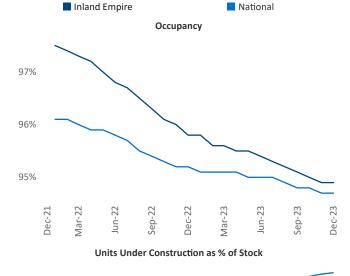

## Inland Empire December 2023

**Inland Empire** is the **35th** largest multifamily market with **156,626** completed units and **45,130** units in development, **7,139** of which have already broken ground.

New lease asking **rents** are at \$2,107, down -0.2% ▼ from the previous year placing Inland Empire at 91st overall in year-over-year rent growth.

Multifamily housing **demand** has been positive with **87** ▲ net units absorbed over the past twelve months. This is up **946** ▲ units from the previous year's loss of **-859** ▼ absorbed units.