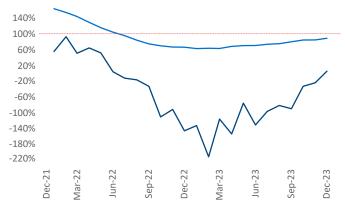

New lease asking **rents** are at \$2,107, down -0.2% ▼ from the previous year placing Inland Empire at 91st overall in year-over-year rent growth.

Multifamily housing **demand** has been positive with **87** ▲ net units absorbed over the past twelve months. This is up **946** ▲ units from the previous year's loss of **-859** ▼ absorbed units.