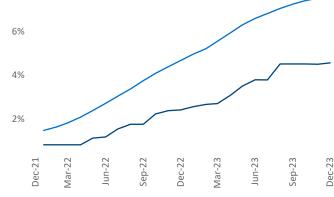

## Inland Empire December 2023

**Inland Empire** is the **35th** largest multifamily market with **156,626** completed units and **45,130** units in development, **7,139** of which have already broken ground.