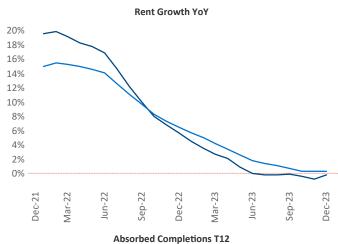

New lease asking **rents** are at \$2,107, down -0.2% ▼ from the previous year placing Inland Empire at 91st overall in year-over-year rent growth.

Multifamily housing **demand** has been positive with **87** ▲ net units absorbed over the past twelve months. This is up **946** ▲ units from the previous year's loss of **-859** ▼ absorbed units.