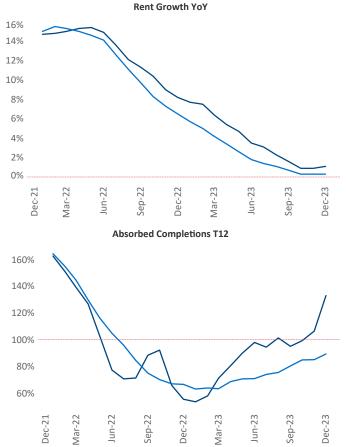

New lease asking **rents** are at **\$1,293**, up **1.1%** ▲ from the previous year placing Greenville at **72nd** overall in year-over-year rent growth.

Multifamily housing **demand** has been positive with **4,241** ▲ net units absorbed over the past twelve months. This is up **2,363** ▲ units from the previous year's gain of **1,878** ▲ absorbed units.