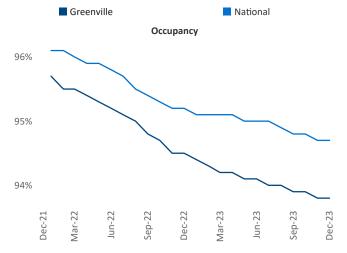

New lease asking **rents** are at **\$1,293**, up **1.1%** ▲ from the previous year placing Greenville at **72nd** overall in year-over-year rent growth.

Multifamily housing **demand** has been positive with **4,241** ▲ net units absorbed over the past twelve months. This is up **2,363** ▲ units from the previous year's gain of **1,878** ▲ absorbed units.