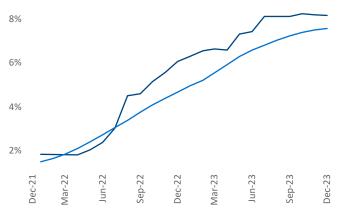

New lease asking **rents** are at **\$1,293**, up **1.1%** ▲ from the previous year placing Greenville at **72nd** overall in year-over-year rent growth.

Multifamily housing **demand** has been positive with **4,241** ▲ net units absorbed over the past twelve months. This is up **2,363** ▲ units from the previous year's gain of **1,878** ▲ absorbed units.