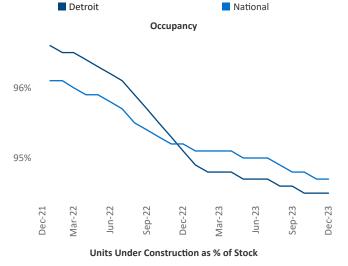

New lease asking **rents** are at **\$1,246**, up **1.3%** ▲ from the previous year placing Detroit at **69th** overall in year-over-year rent growth.

Multifamily housing **demand** has been positive with **979**  $\blacktriangle$  net units absorbed over the past twelve months. This is up **1,294**  $\blacktriangle$  units from the previous year's loss of **-315**  $\checkmark$  absorbed units.