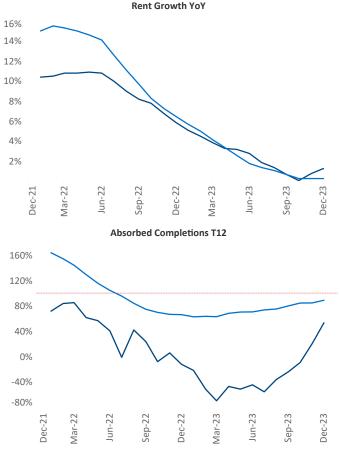

New lease asking **rents** are at **\$1,246**, up **1.3%** ▲ from the previous year placing Detroit at **69th** overall in year-over-year rent growth.

Multifamily housing **demand** has been positive with **979**  $\blacktriangle$  net units absorbed over the past twelve months. This is up **1,294**  $\blacktriangle$  units from the previous year's loss of **-315**  $\checkmark$  absorbed units.