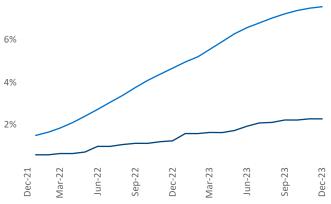

Razvan Cimpean SEO Engineer Razvan-I.Cimpean@yardi.com Detroit December 2023

**Detroit** is the **23rd** largest multifamily market with **217,156** completed units and **30,357** units in development, **4,923** of which have already broken ground.