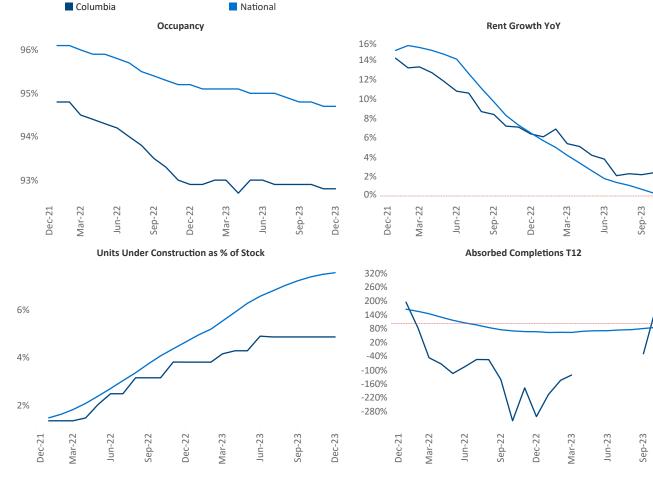

New lease asking **rents** are at **\$1,298**, up **2.3%** ▲ from the previous year placing Columbia at **52nd** overall in year-over-year rent growth.

Multifamily housing **demand** has been positive with **297** ▲ net units absorbed over the past twelve months. This is up **711** ▲ units from the previous year's loss of **-414** ▼ absorbed units.